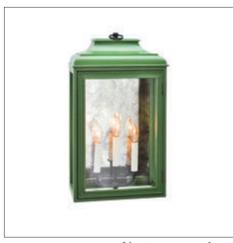

**Hive Flush-mount** 

Astral I

**Cubist Sail Sconce** 

Marais Lantern, Estate

**Rivet Pendant** 

Hammersmith Hanging Lantern

**Thames Chandelier**