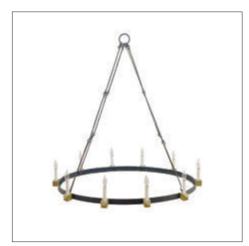

**Hive Flush-mount** 

Astral I

**Cubist Sail Sconce** 

Marais Lantern, Estate

**Rivet Pendant** 

Hammersmith Hanging Lantern

**Thames Chandelier**