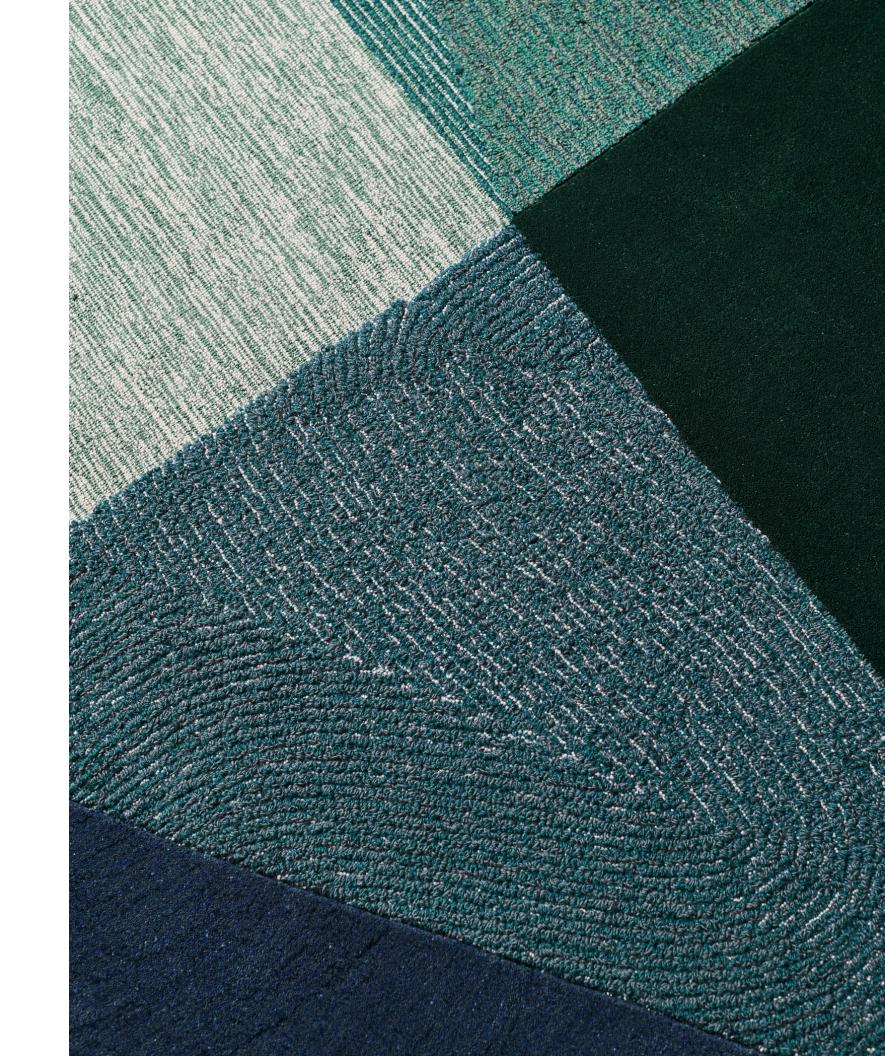

350721: Mattis with silk 8' x 6'4" shaped rug

all ste

UNIUG BUILDING

<sup>350720:</sup> Hannes | above: detail | left: 7'4" x 6'8" shaped rug

- A. 350721: Mattis with silkB. 350722: Timo
- C. 350720: Hannes