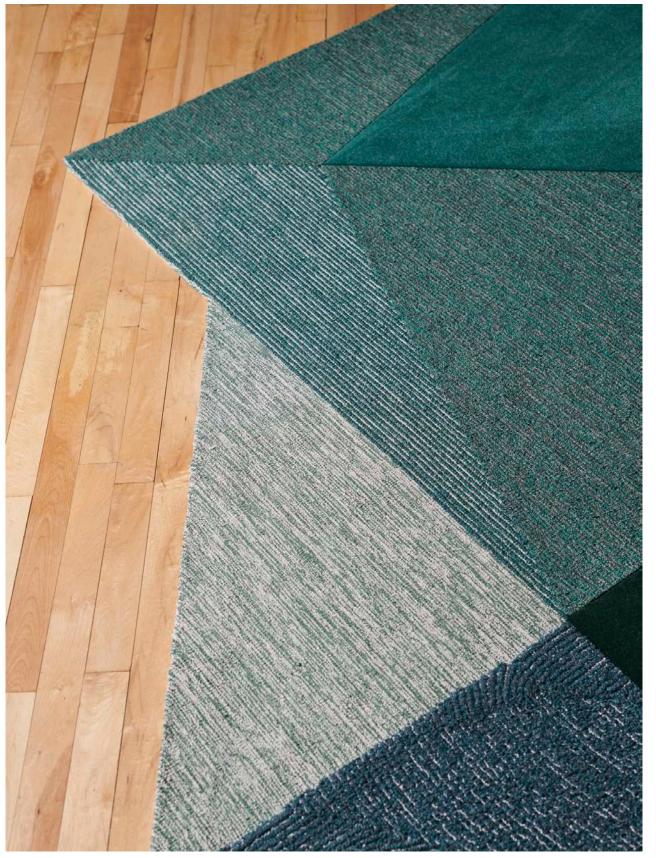

350721: Mattis with silk 8' x 6'4" shaped rug

all ste

UNIUG BUILDING

<sup>350720:</sup> Hannes | above: detail | left: 7'4" x 6'8" shaped rug

- A. 350721: Mattis with silkB. 350722: Timo
- C. 350720: Hannes