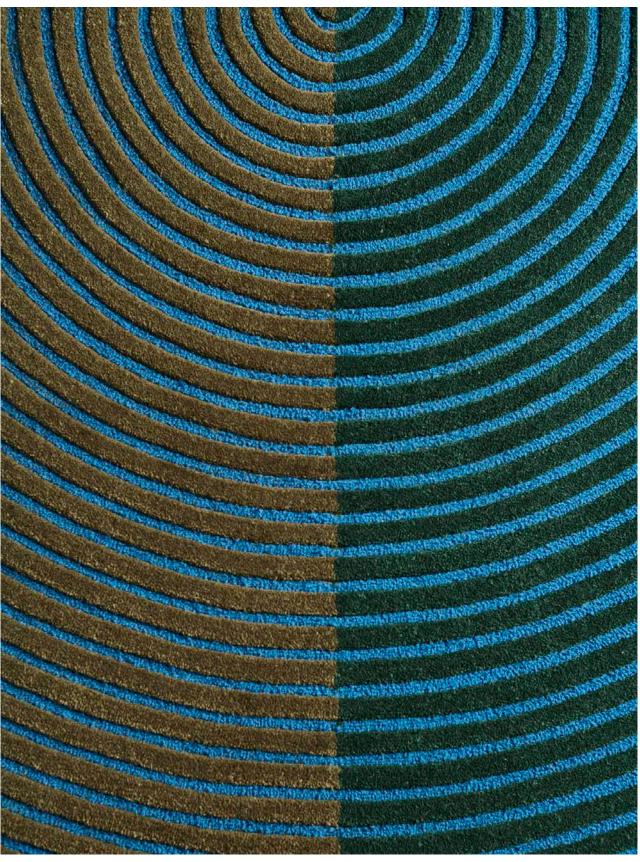

350721: Mattis with silk 8' x 6'4" shaped rug

all ste

UNIUG BUILDING

<sup>350720:</sup> Hannes | above: detail | left: 7'4" x 6'8" shaped rug

- A. 350721: Mattis with silkB. 350722: Timo
- C. 350720: Hannes