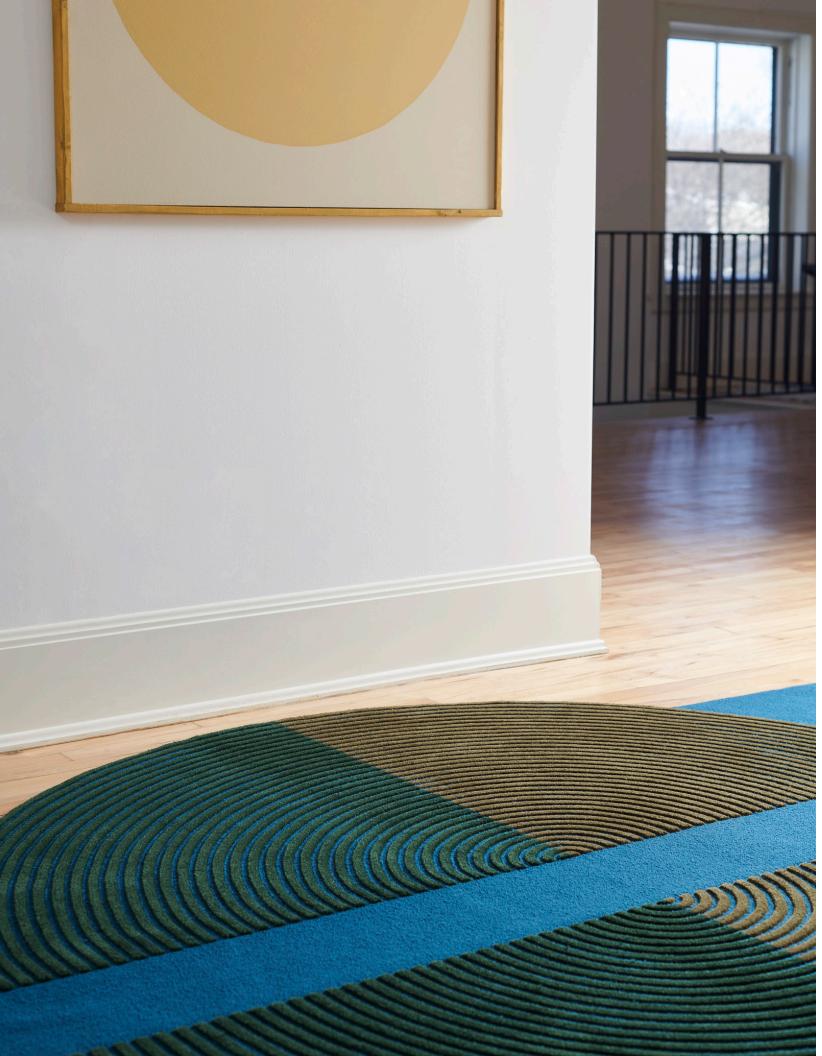

350721: Mattis with silk 8' x 6'4" shaped rug

all ste

UNIUG BUILDING

<sup>350720:</sup> Hannes | above: detail | left: 7'4" x 6'8" shaped rug

- A. 350721: Mattis with silkB. 350722: Timo
- C. 350720: Hannes