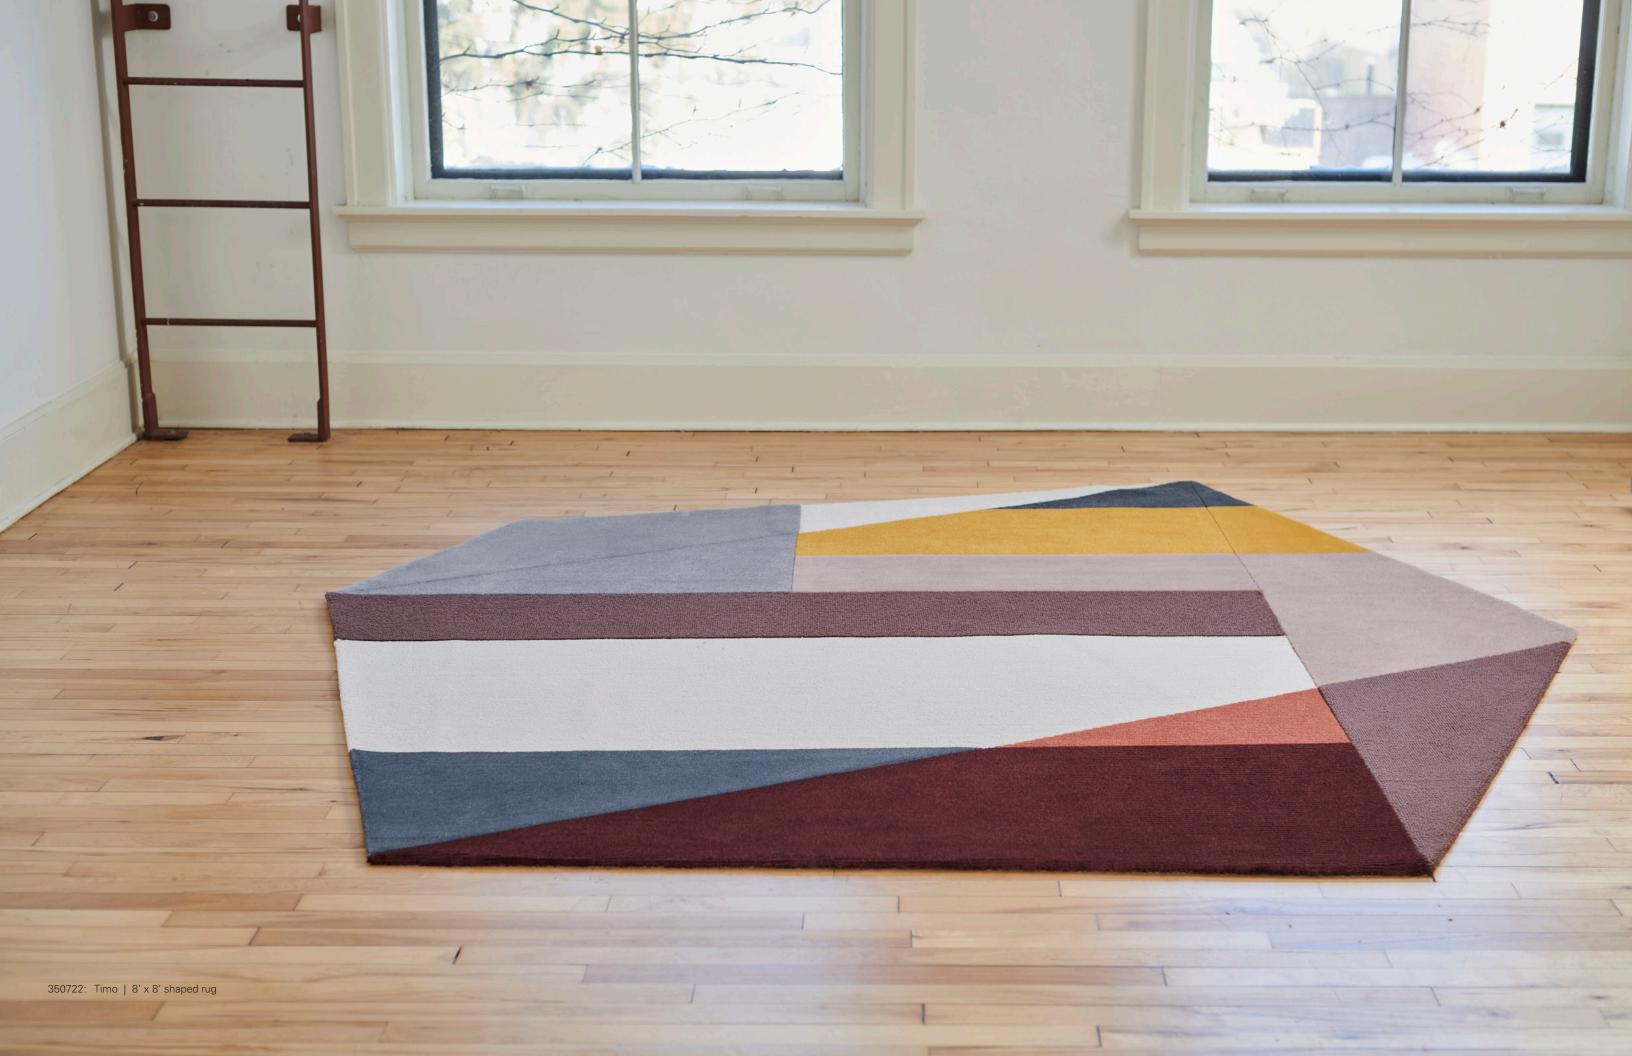

350721: Mattis with silk 8' x 6'4" shaped rug

all ste

UNIUG BUILDING

<sup>350720:</sup> Hannes | above: detail | left: 7'4" x 6'8" shaped rug

- A. 350721: Mattis with silkB. 350722: Timo
- C. 350720: Hannes