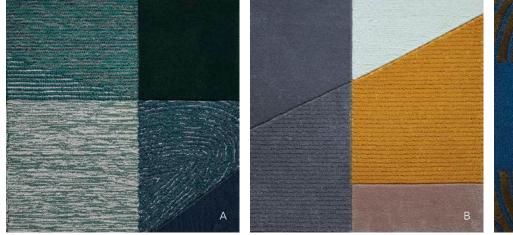

350721: Mattis with silk 8' x 6'4" shaped rug

all ste

UNIUG BUILDING

<sup>350720:</sup> Hannes | above: detail | left: 7'4" x 6'8" shaped rug

- A. 350721: Mattis with silkB. 350722: Timo
- C. 350720: Hannes

Our Boundless Collection is crafted using silk and wool, some of the world's longest wearing and most luxurious fibers. Each of the patterns shown can be customized in any color, allowing you to create a Scott Group Studio carpet that is truly original.