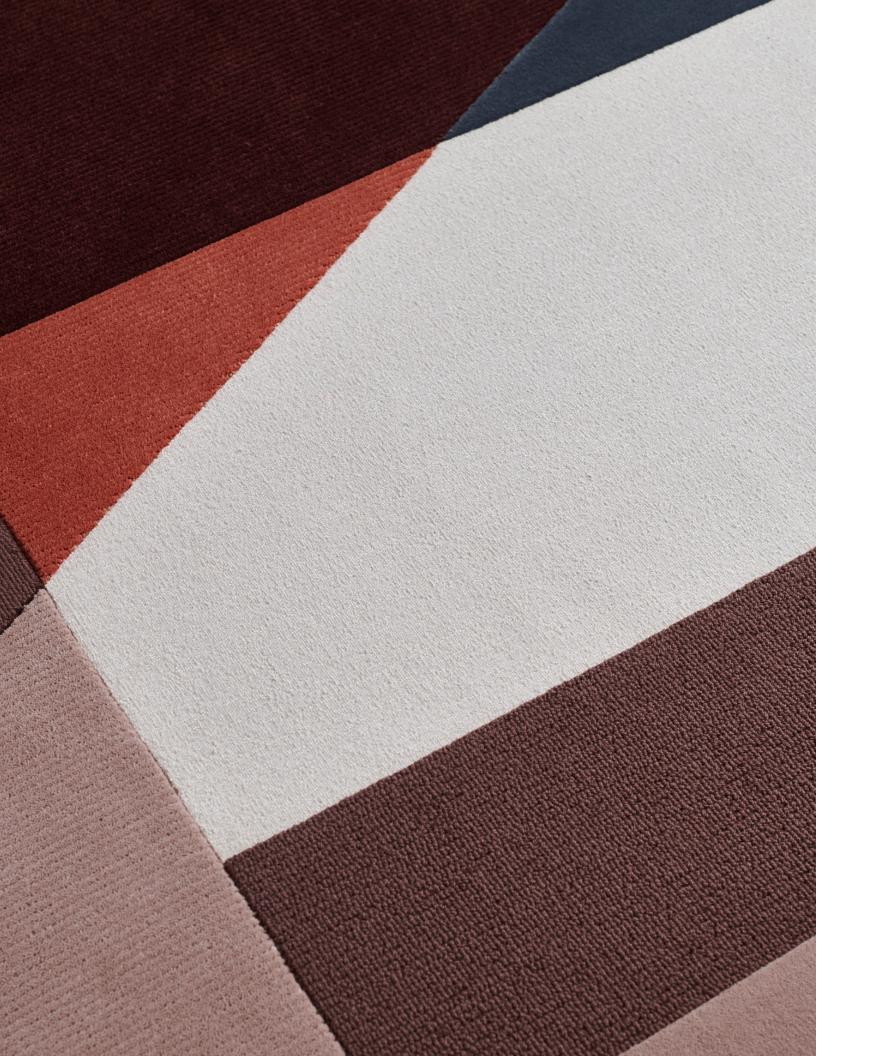

350721: Mattis with silk 8' x 6'4" shaped rug

all ste

UNIUG BUILDING

<sup>350720:</sup> Hannes | above: detail | left: 7'4" x 6'8" shaped rug

- A. 350721: Mattis with silkB. 350722: Timo
- C. 350720: Hannes