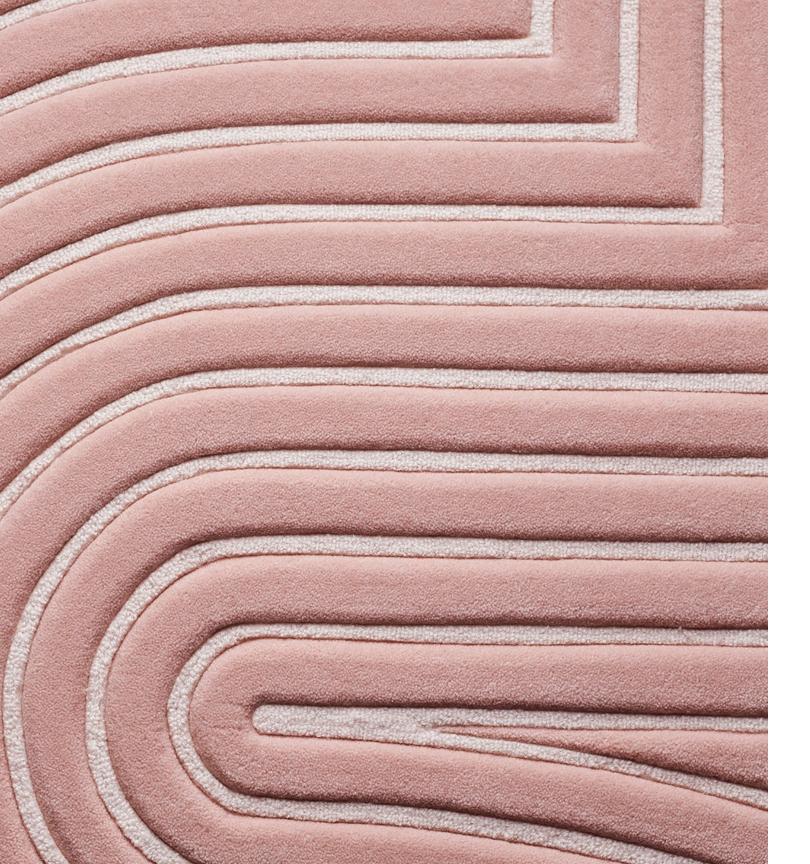

# KARRI Ochre

When incorporated into spaces, curved shapes inherently soften the impact of it's surroundings while providing a comforting tone. With an arched form and simple linear structure, Karri provides a modern, streamlined pattern in eye-catching bold hues.

Shown left: Karri - Ochre - 5'x8' rug

**KARRI**Blush