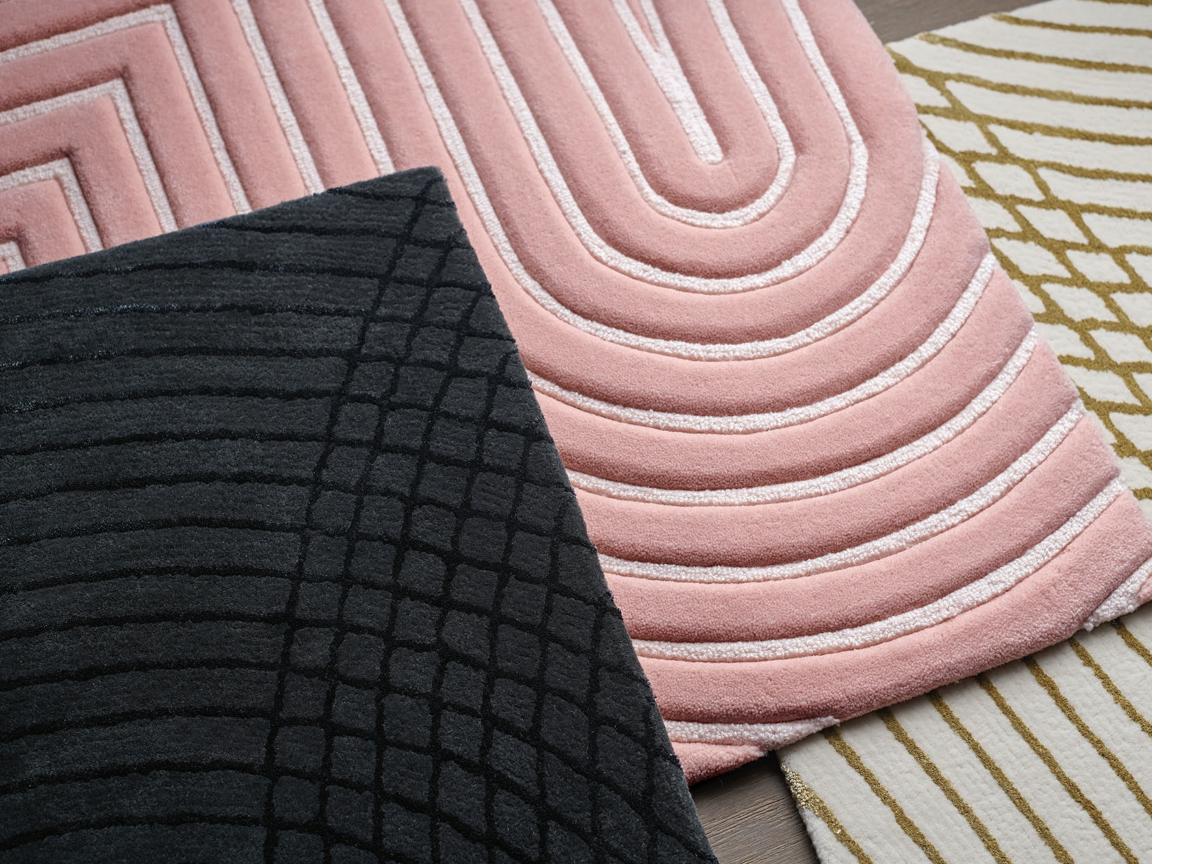

# KARRI Ochre

When incorporated into spaces, curved shapes inherently soften the impact of it's surroundings while providing a comforting tone. With an arched form and simple linear structure, Karri provides a modern, streamlined pattern in eye-catching bold hues.

Shown left: Karri - Ochre - 5'x8' rug

**KARRI**Blush

#### BLOC

From opulent materials like silver and jade to industrial items such as chrome and wood, a variety of resources contributed to the Deco look.

Bloc emulates the true craftsmanship of that era with an inspired, modern twist that is elegant, glamorous and functional.