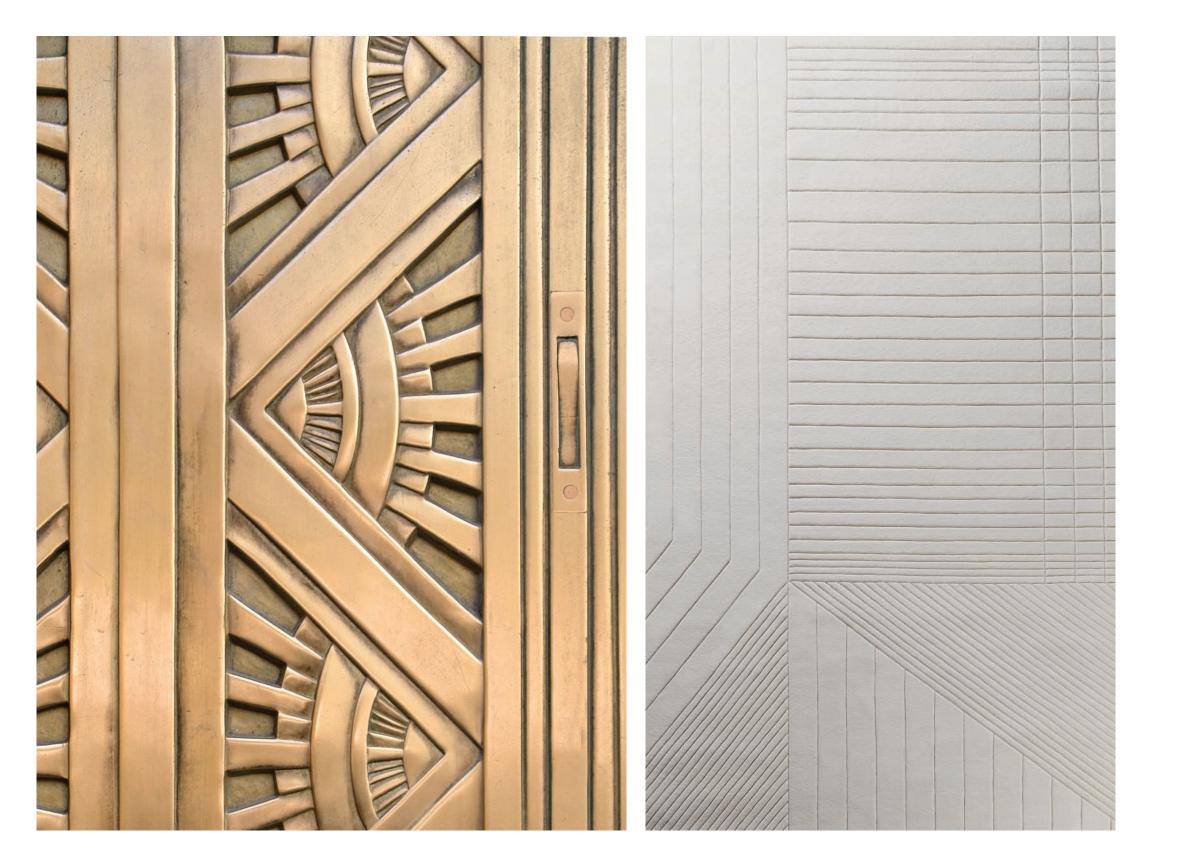

## EMPIRE STATE OF MIND

Some things just never go out of style. Art Deco is not only a movement that altered the landscape of architecture and design in the early 20th century but is equally celebrated in the 21st. The simplicity of line and purity of shape prevails making it so enduring.

The Empire Collection is a tribute to this incredible era of Deco influence, translated into a modern aesthetic. It is characterized by geometric shapes, chevron patterns, stepped forms, sweeping curves and bold colors which celebrate a timeless look. Empire is a fresh, liberating approach to a classic movement in design.

Created with a distinctive, modern-stepped design, Bricka provides both sophisticated and luxurious style. A monochromatic, abstract scheme uniquely presents the perfect landscape for exceptional spaces.

Shown left and right: Bricka - 5'x8' rug