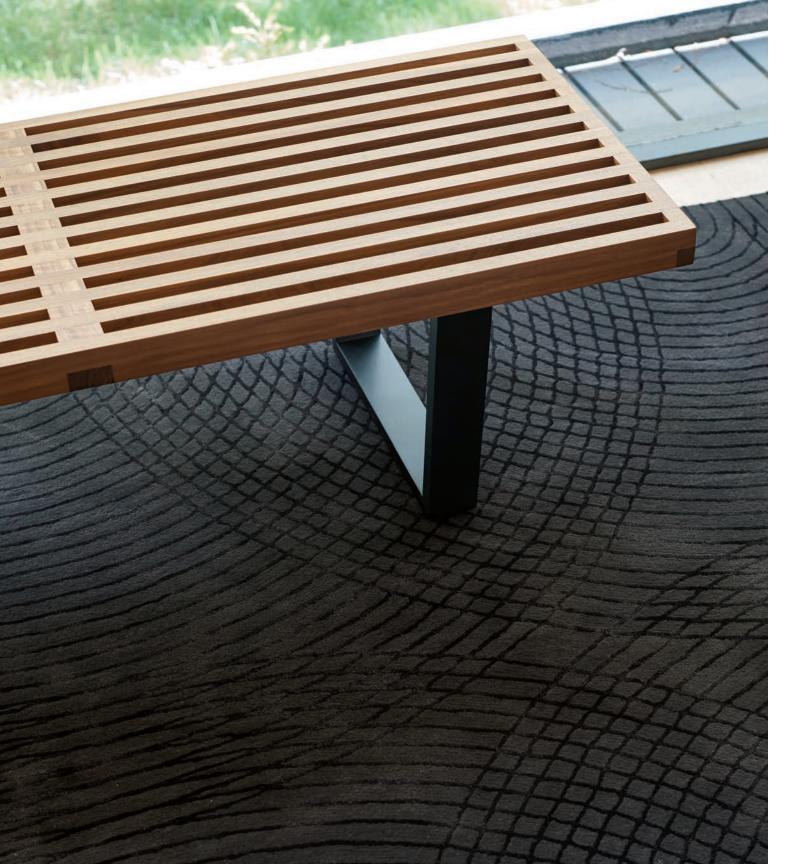

# KARRI Ochre

When incorporated into spaces, curved shapes inherently soften the impact of it's surroundings while providing a comforting tone. With an arched form and simple linear structure, Karri provides a modern, streamlined pattern in eye-catching bold hues.

Shown left: Karri - Ochre - 5'x8' rug

**KARRI**Blush