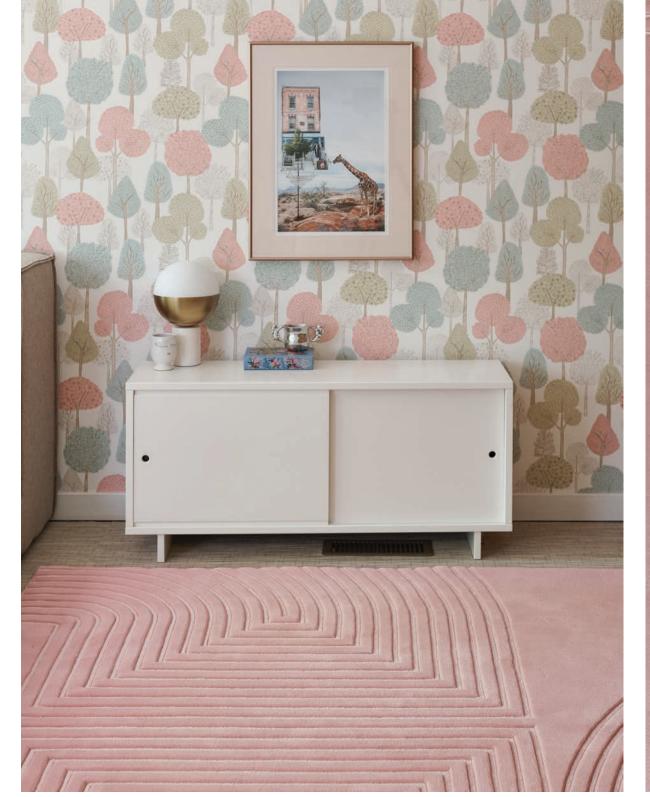

# KARRI Ochre

When incorporated into spaces, curved shapes inherently soften the impact of it's surroundings while providing a comforting tone. With an arched form and simple linear structure, Karri provides a modern, streamlined pattern in eye-catching bold hues.

Shown left: Karri - Ochre - 5'x8' rug

**KARRI**Blush