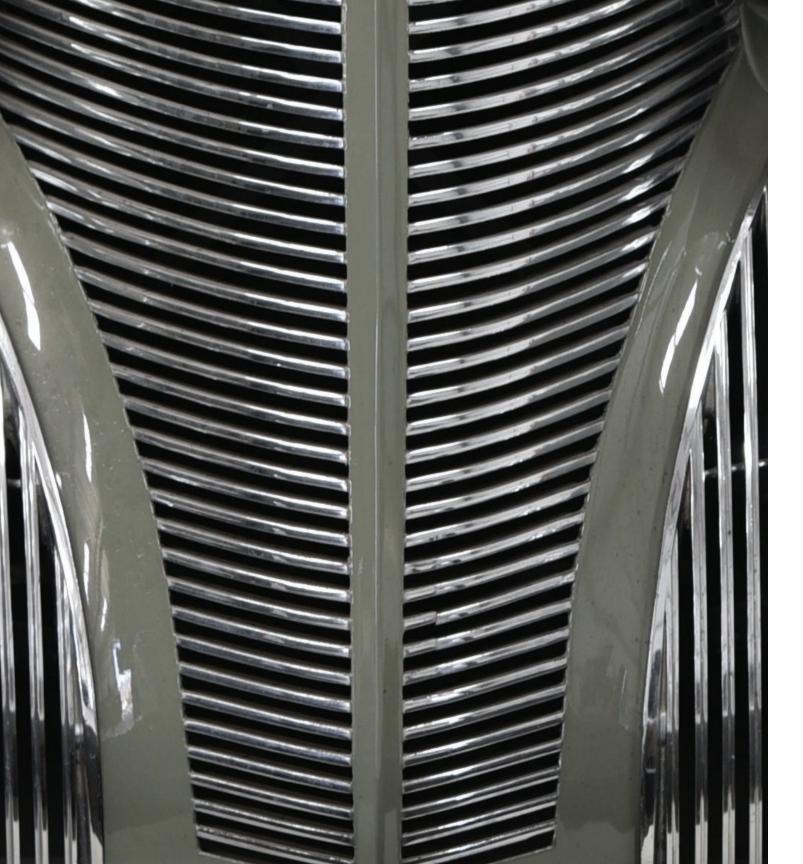

#### BLOC

From opulent materials like silver and jade to industrial items such as chrome and wood, a variety of resources contributed to the Deco look.

Bloc emulates the true craftsmanship of that era with an inspired, modern twist that is elegant, glamorous and functional.

#### LATTA

Deco motifs celebrate a powerful and confident look with strong, structural details. Latta incorporates these formal shapes, less free space, and a more industrial feel. Timeless and modern.