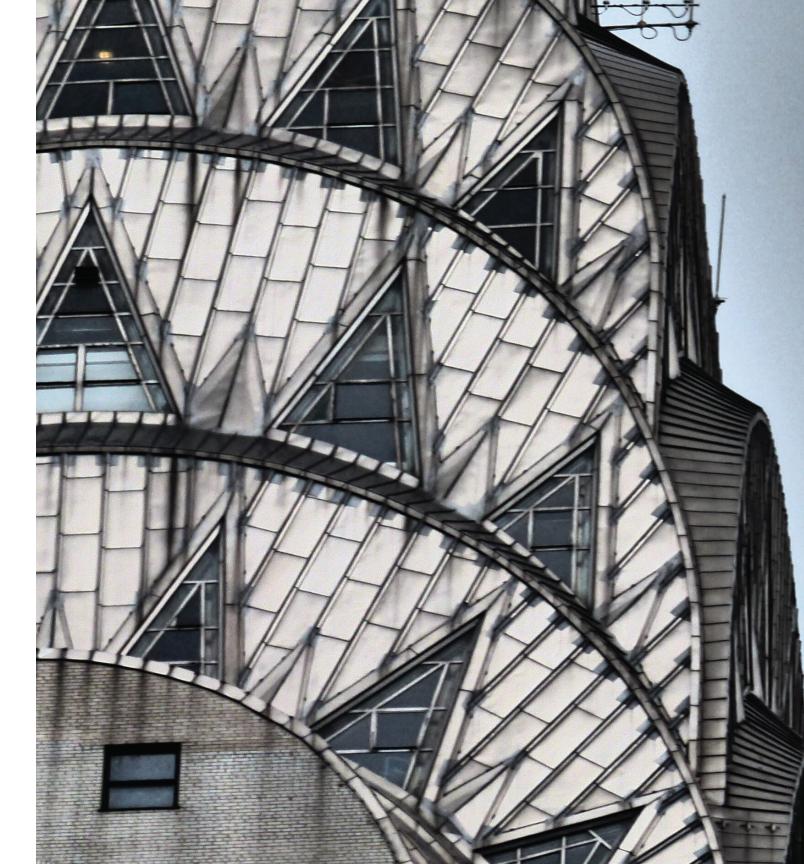

## EMPIRE STATE OF MIND

Some things just never go out of style. Art Deco is not only a movement that altered the landscape of architecture and design in the early 20th century but is equally celebrated in the 21st. The simplicity of line and purity of shape prevails making it so enduring.

The Empire Collection is a tribute to this incredible era of Deco influence, translated into a modern aesthetic. It is characterized by geometric shapes, chevron patterns, stepped forms, sweeping curves and bold colors which celebrate a timeless look. Empire is a fresh, liberating approach to a classic movement in design.

Shown left and right: Latta - 5'x8' rug

Initially inspired by the exuberance of a skyscraper's metal crown, Laiton emulates the long forms with geometric patterning and curved surfaces. Symmetrical patterns play off the distinctive style which translates into a fresh, contemporary design.

Shown left: Laiton - 5'x8' rug