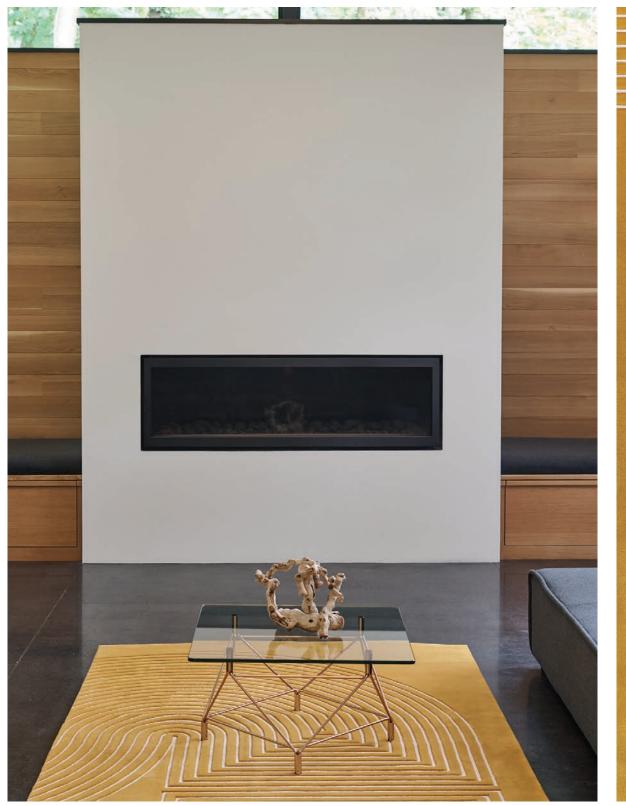

# KARRI Ochre

When incorporated into spaces, curved shapes inherently soften the impact of it's surroundings while providing a comforting tone. With an arched form and simple linear structure, Karri provides a modern, streamlined pattern in eye-catching bold hues.

Shown left: Karri - Ochre - 5'x8' rug

**KARRI**Blush