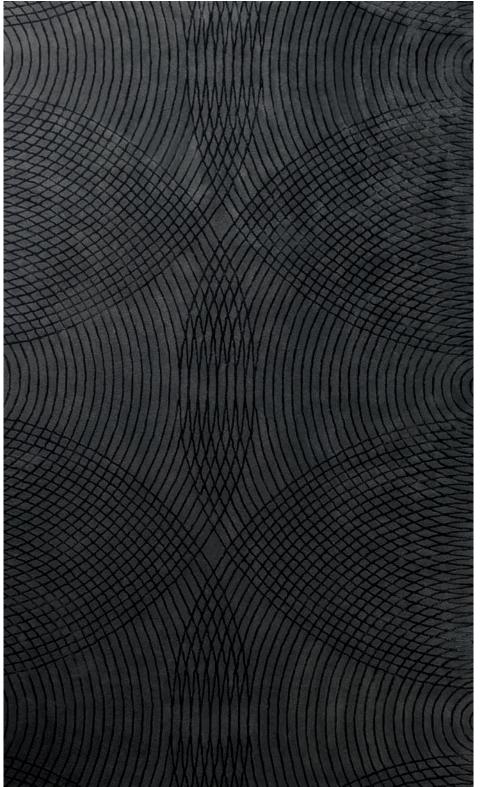

# KARRI Ochre

When incorporated into spaces, curved shapes inherently soften the impact of it's surroundings while providing a comforting tone. With an arched form and simple linear structure, Karri provides a modern, streamlined pattern in eye-catching bold hues.

Shown left: Karri - Ochre - 5'x8' rug

**KARRI**Blush