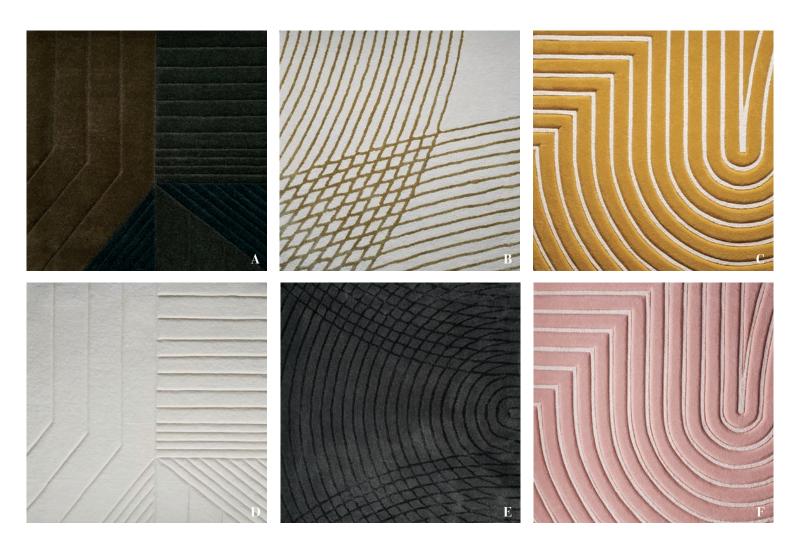

### **EMPIRE:** A HOKANSON COLLECTION

- A. 801982 BlocB. 801979: Laiton
- C. 801983: Karri Ochre
- D. 801981: Bricka
- E. 801980: Latta
- F. 801984: Karri Blush

Shown left (left to right): Latta, Karri - Blush, and Laiton