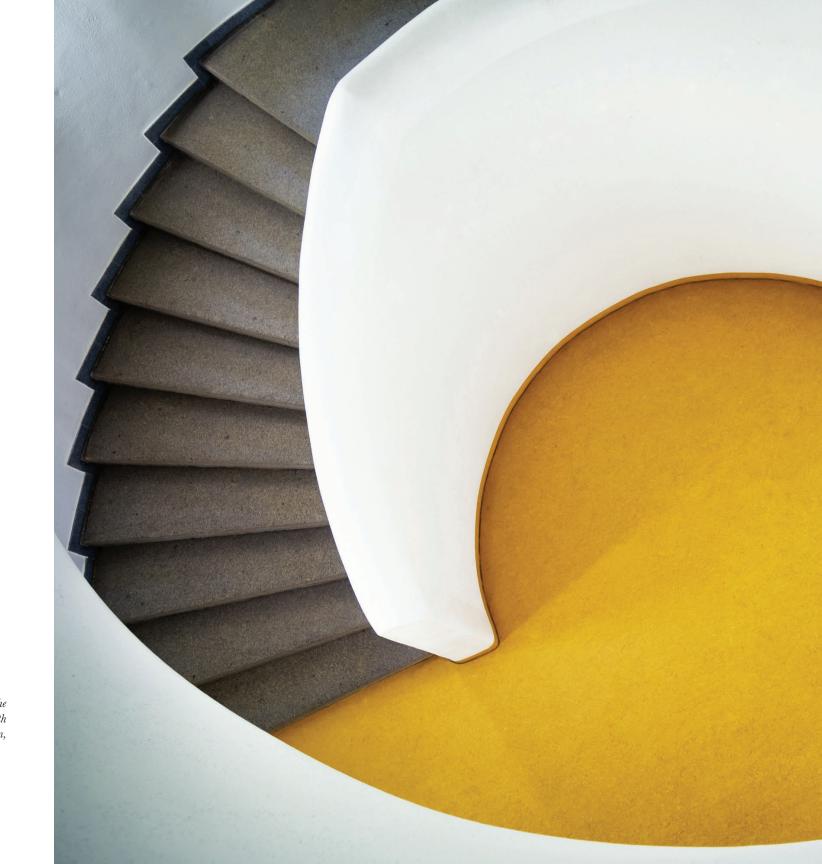

# KARRI Ochre

When incorporated into spaces, curved shapes inherently soften the impact of it's surroundings while providing a comforting tone. With an arched form and simple linear structure, Karri provides a modern, streamlined pattern in eye-catching bold hues.

Shown left: Karri - Ochre - 5'x8' rug

**KARRI**Blush