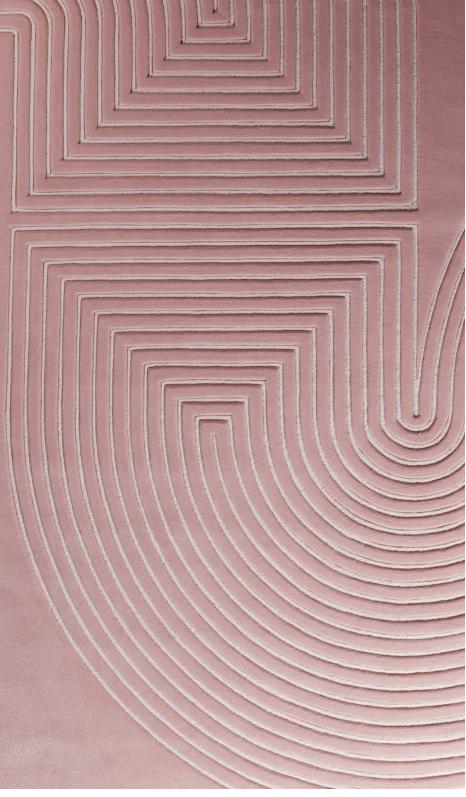

# KARRI Ochre

When incorporated into spaces, curved shapes inherently soften the impact of it's surroundings while providing a comforting tone. With an arched form and simple linear structure, Karri provides a modern, streamlined pattern in eye-catching bold hues.

Shown left: Karri - Ochre - 5'x8' rug

**KARRI**Blush