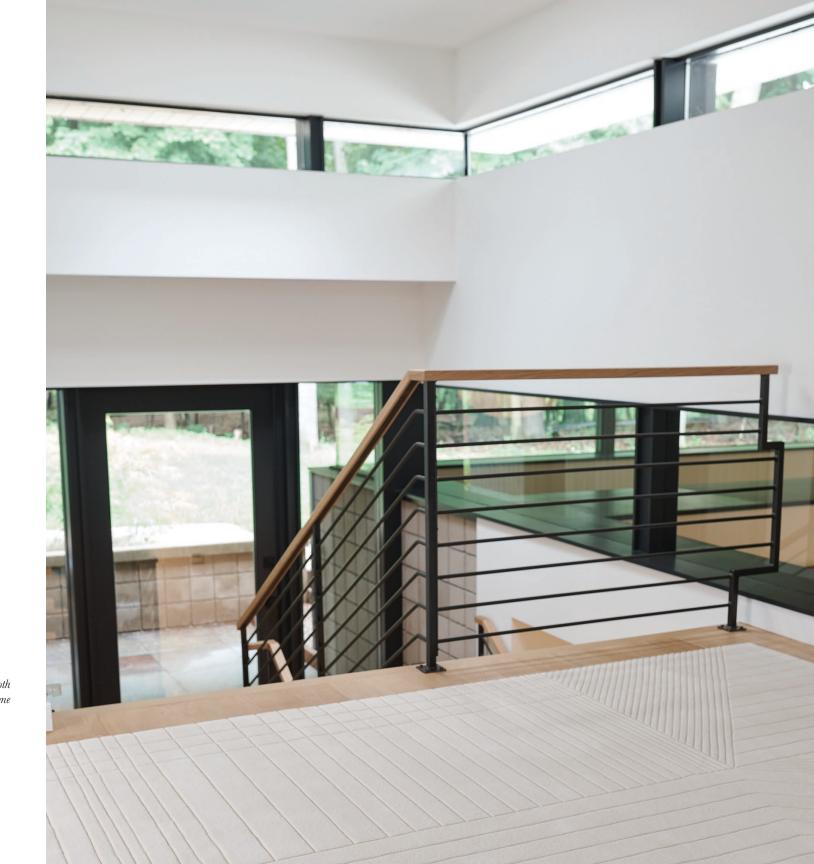

Created with a distinctive, modern-stepped design, Bricka provides both sophisticated and luxurious style. A monochromatic, abstract scheme uniquely presents the perfect landscape for exceptional spaces.

Shown left and right: Bricka - 5'x8' rug