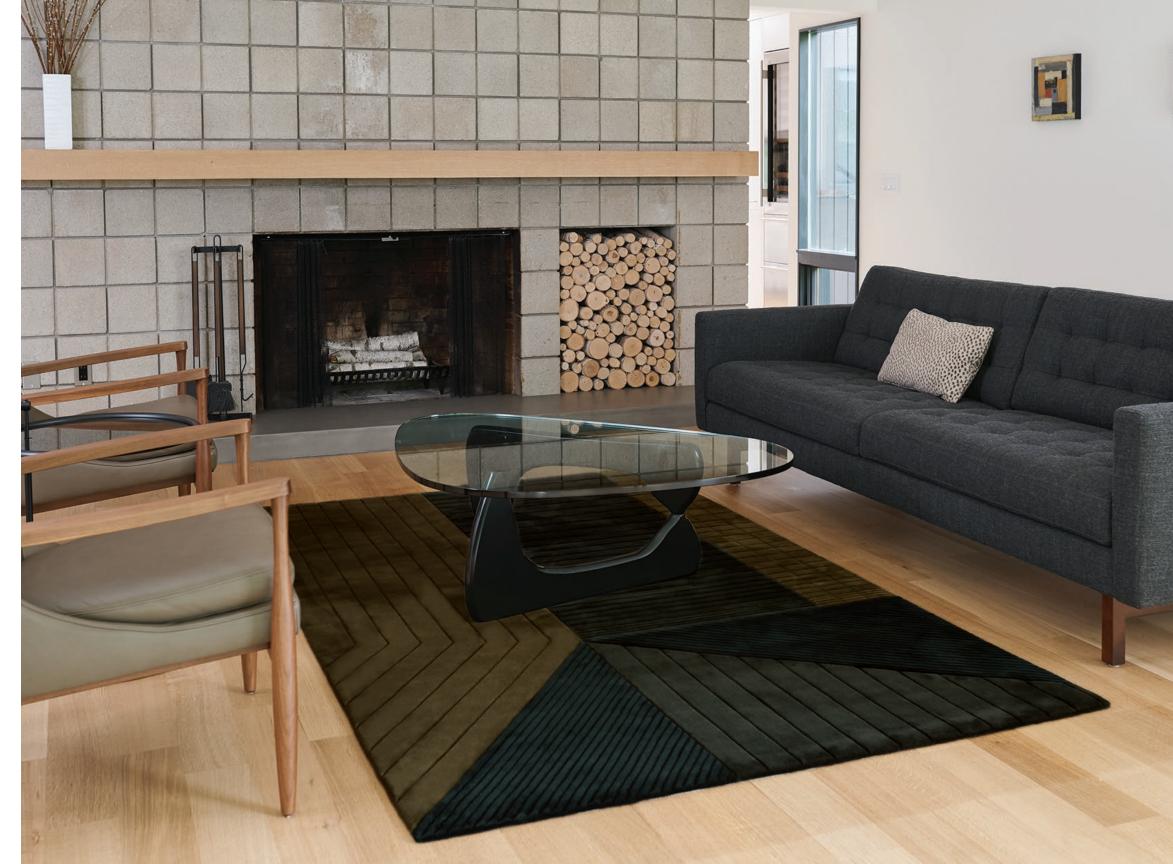

Created with a distinctive, modern-stepped design, Bricka provides both sophisticated and luxurious style. A monochromatic, abstract scheme uniquely presents the perfect landscape for exceptional spaces.

Shown left and right: Bricka - 5'x8' rug