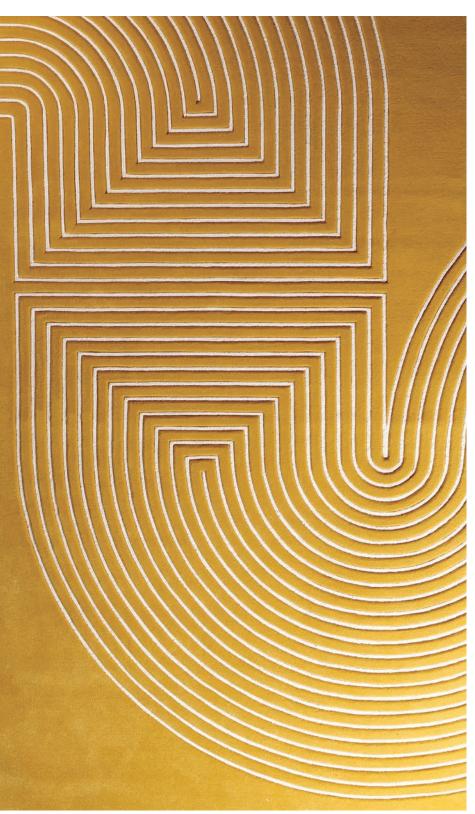

# KARRI Ochre

When incorporated into spaces, curved shapes inherently soften the impact of it's surroundings while providing a comforting tone. With an arched form and simple linear structure, Karri provides a modern, streamlined pattern in eye-catching bold hues.

Shown left: Karri - Ochre - 5'x8' rug

**KARRI**Blush