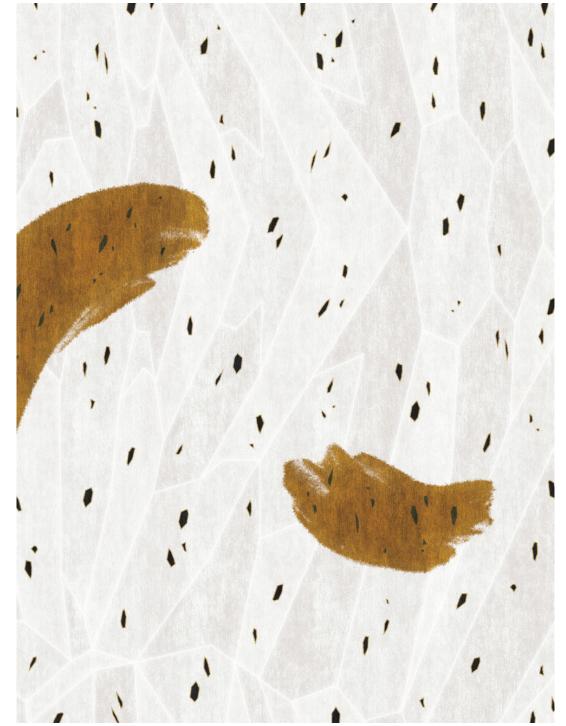

#### TEMPERA

Simplistic, modern style defines the essence of Tempera.
Highlighting paintbrush inspired strokes, this pattern juxtaposes
structure with freeform, resulting in a unique and interesting
piece.