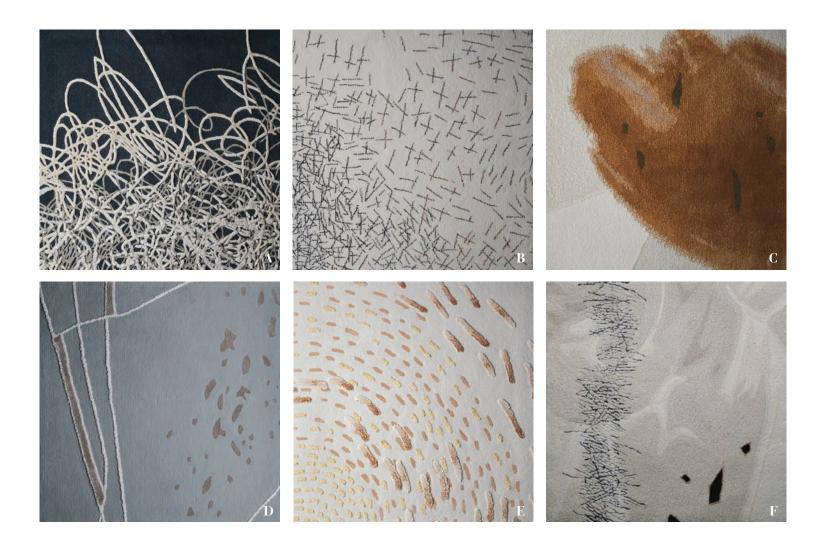

#### TRACE: A HOKANSON COLLECTION

A. 802202: GesturalB. 802205: Etch

G. 802206: Tempera
D. 802200: Ephemera
E. 802201: Gyre
F. 802207: Meridian