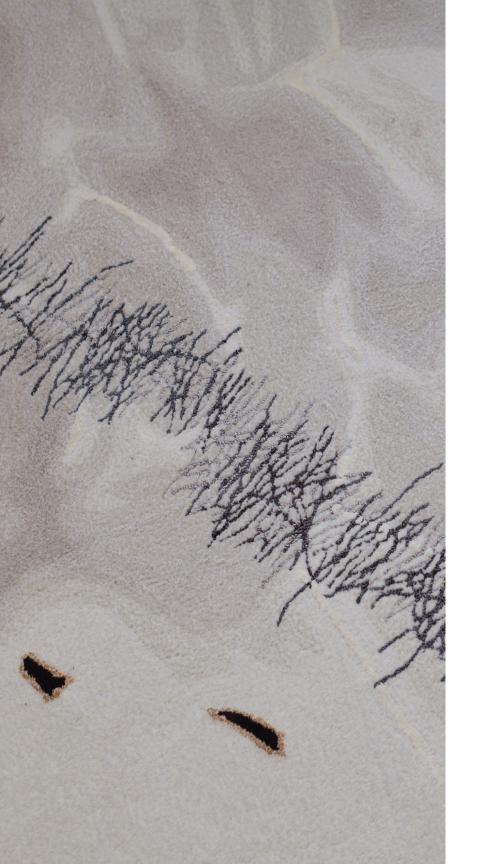

#### GYRE

Gyre emits an energetic and bold personality through playful, directional movement. Dashed lines work together to create a uniform pattern, while dimension is achieved through pile height changes and soft color gradations.