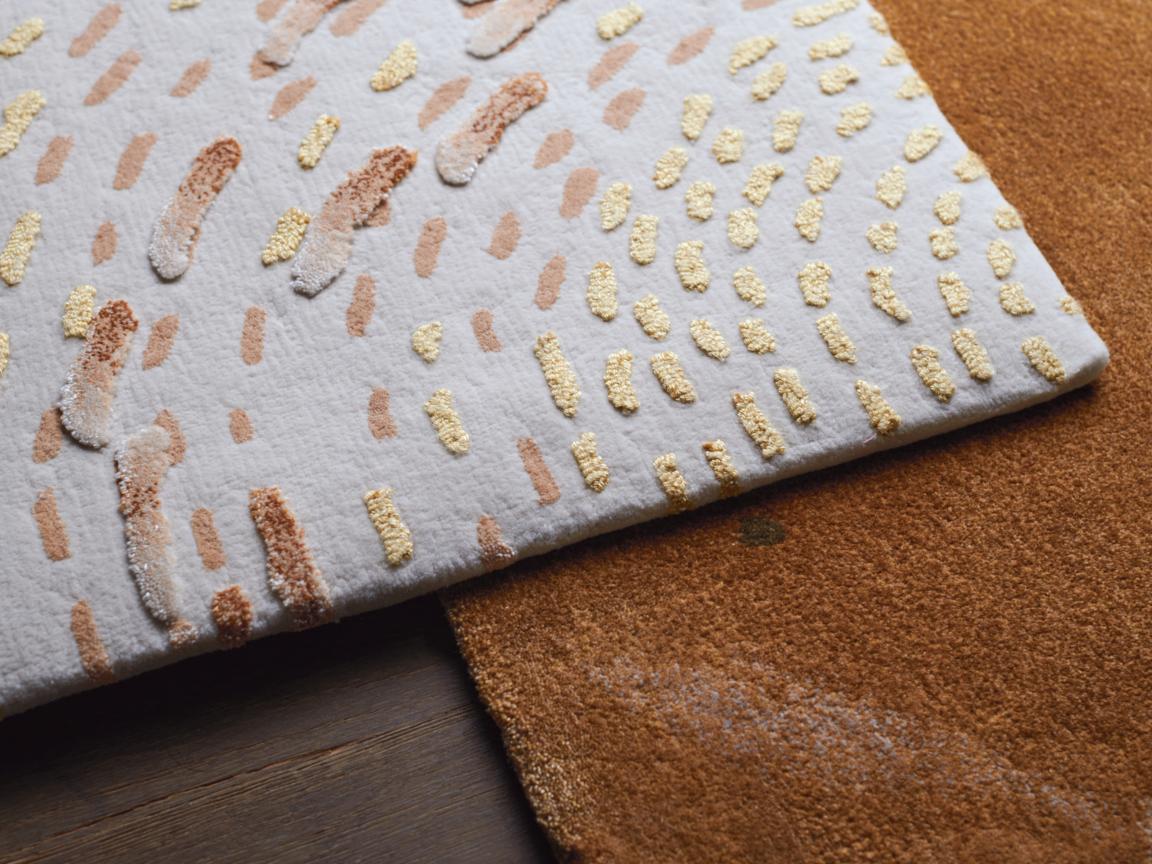

#### TEMPERA

Simplistic, modern style defines the essence of Tempera.
Highlighting paintbrush inspired strokes, this pattern juxtaposes
structure with freeform, resulting in a unique and interesting
piece.