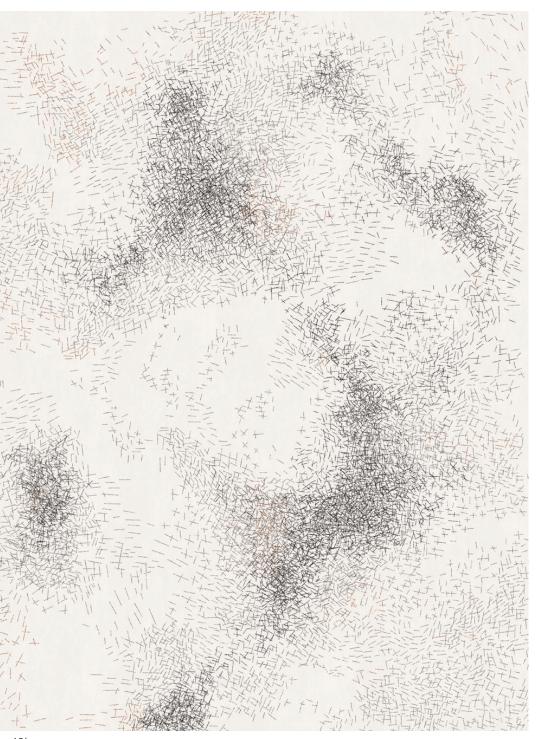

## ETCH

Hatched lines form a balanced but fluid composition in Etc. Dense areas of design, paired with open negative space allow the eye to move seamlessly, providing thoughtful moments of reprieve.

9' x 12' rug

9' x 12' rug