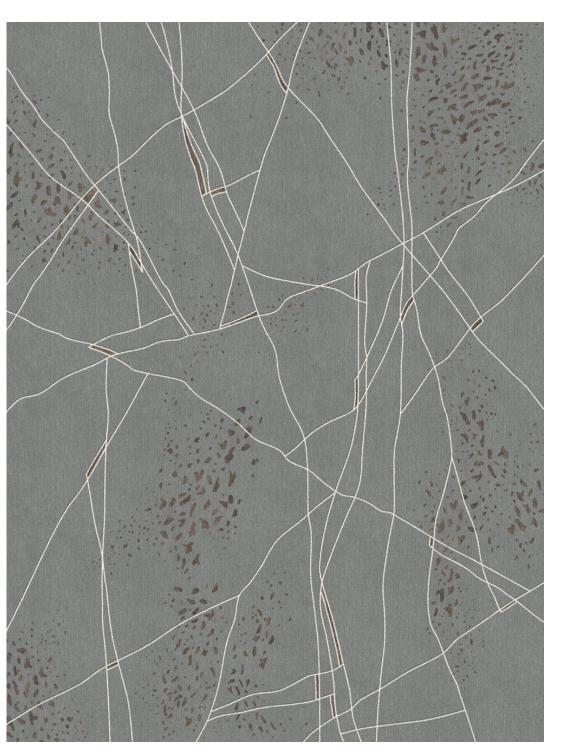

#### GESTURAL

Contoured lines come to life in this lively, disarrayed pattern.

Layers of organically moving strokes overlap, conveying a hand-drawn aesthetic while delivering a show-stopping work of art for your floor.