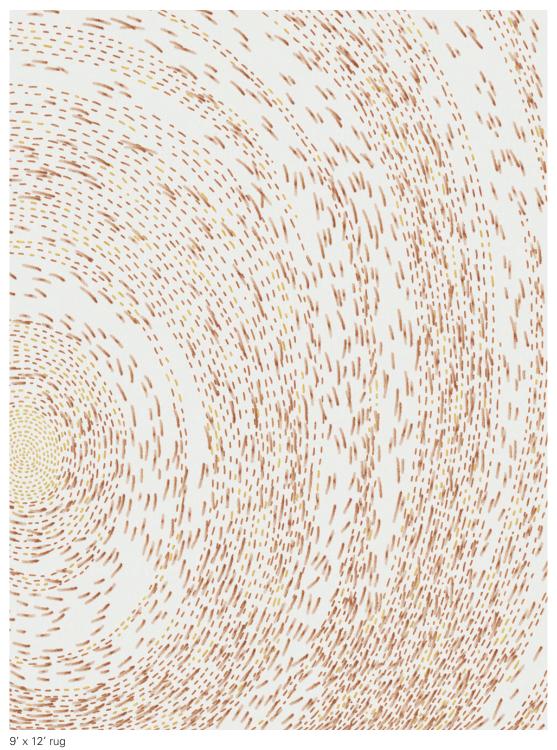

#### GYRE

Gyre emits an energetic and bold personality through playful, directional movement. Dashed lines work together to create a uniform pattern, while dimension is achieved through pile height changes and soft color gradations.