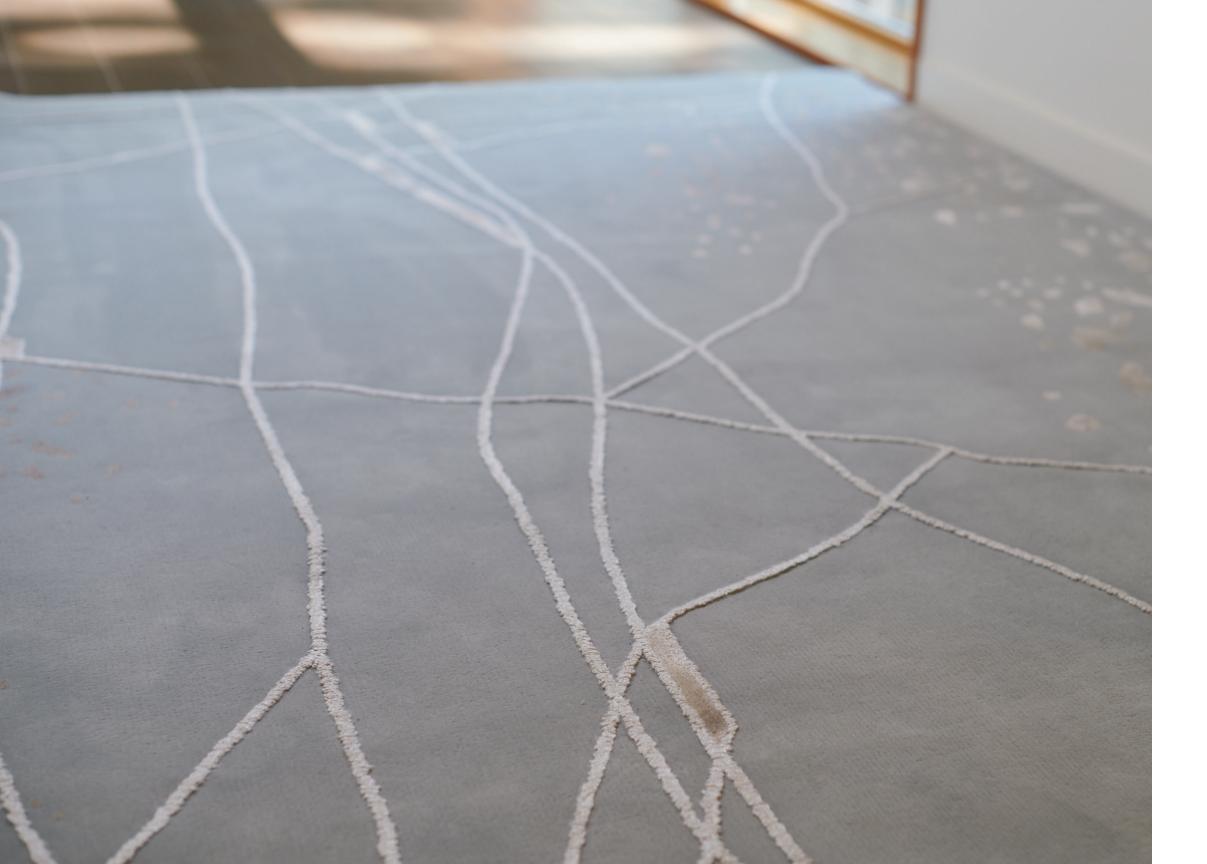

#### GESTURAL

Contoured lines come to life in this lively, disarrayed pattern.

Layers of organically moving strokes overlap, conveying a hand-drawn aesthetic while delivering a show-stopping work of art for your floor.