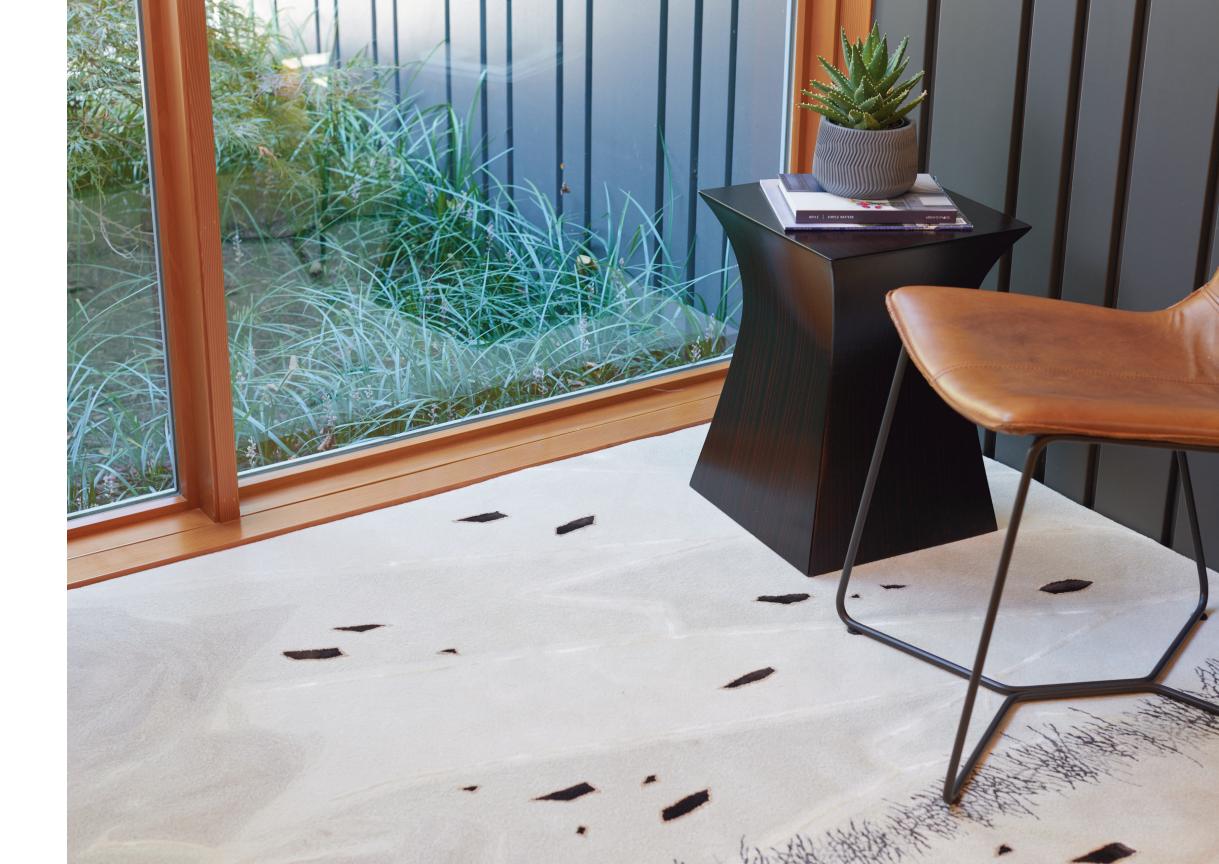

## ETCH

Hatched lines form a balanced but fluid composition in Etc. Dense areas of design, paired with open negative space allow the eye to move seamlessly, providing thoughtful moments of reprieve.

9' x 12' rug

MERIDIAN 9' x 12' rug