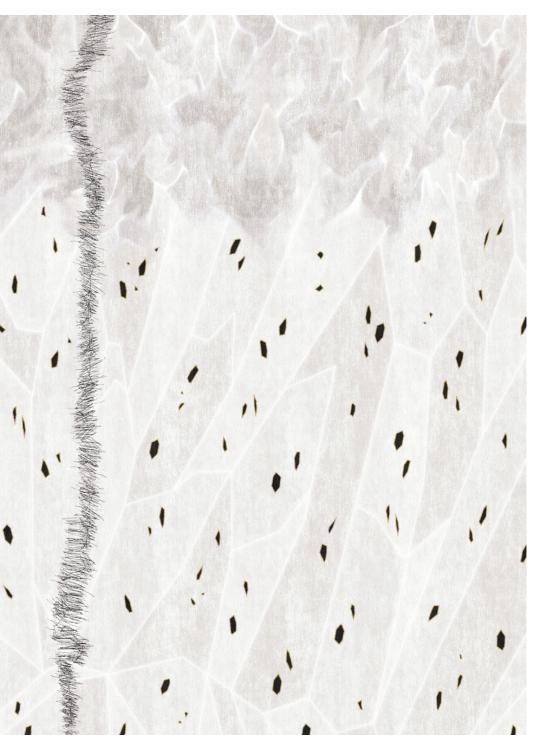

#### TEMPERA

Simplistic, modern style defines the essence of Tempera.
Highlighting paintbrush inspired strokes, this pattern juxtaposes
structure with freeform, resulting in a unique and interesting
piece.