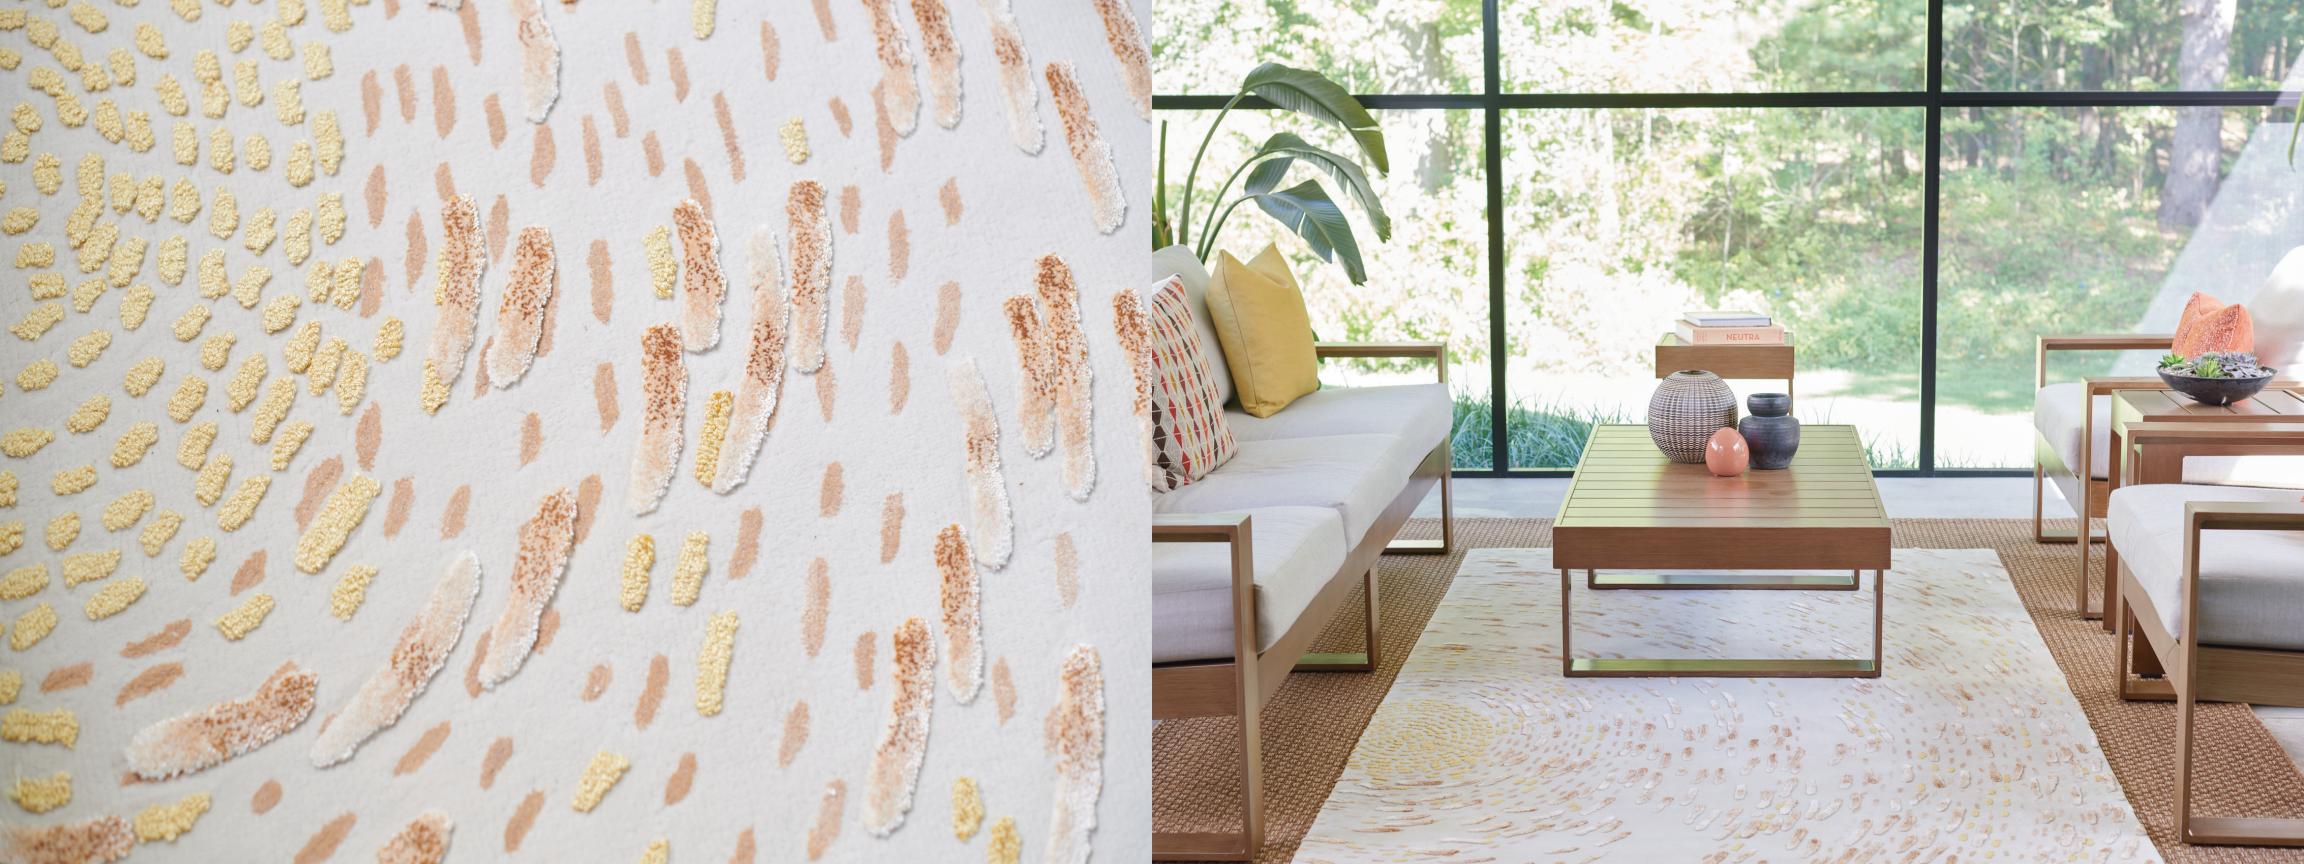

#### TEMPERA

Simplistic, modern style defines the essence of Tempera.
Highlighting paintbrush inspired strokes, this pattern juxtaposes
structure with freeform, resulting in a unique and interesting
piece.