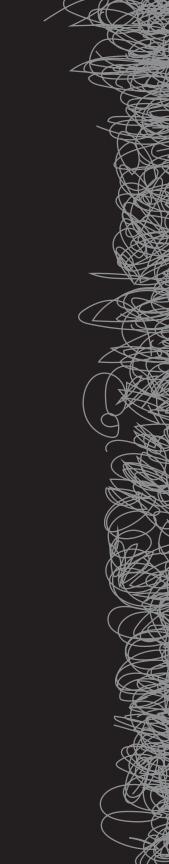

#### GESTURAL

Contoured lines come to life in this lively, disarrayed pattern.

Layers of organically moving strokes overlap, conveying a hand-drawn aesthetic while delivering a show-stopping work of art for your floor.