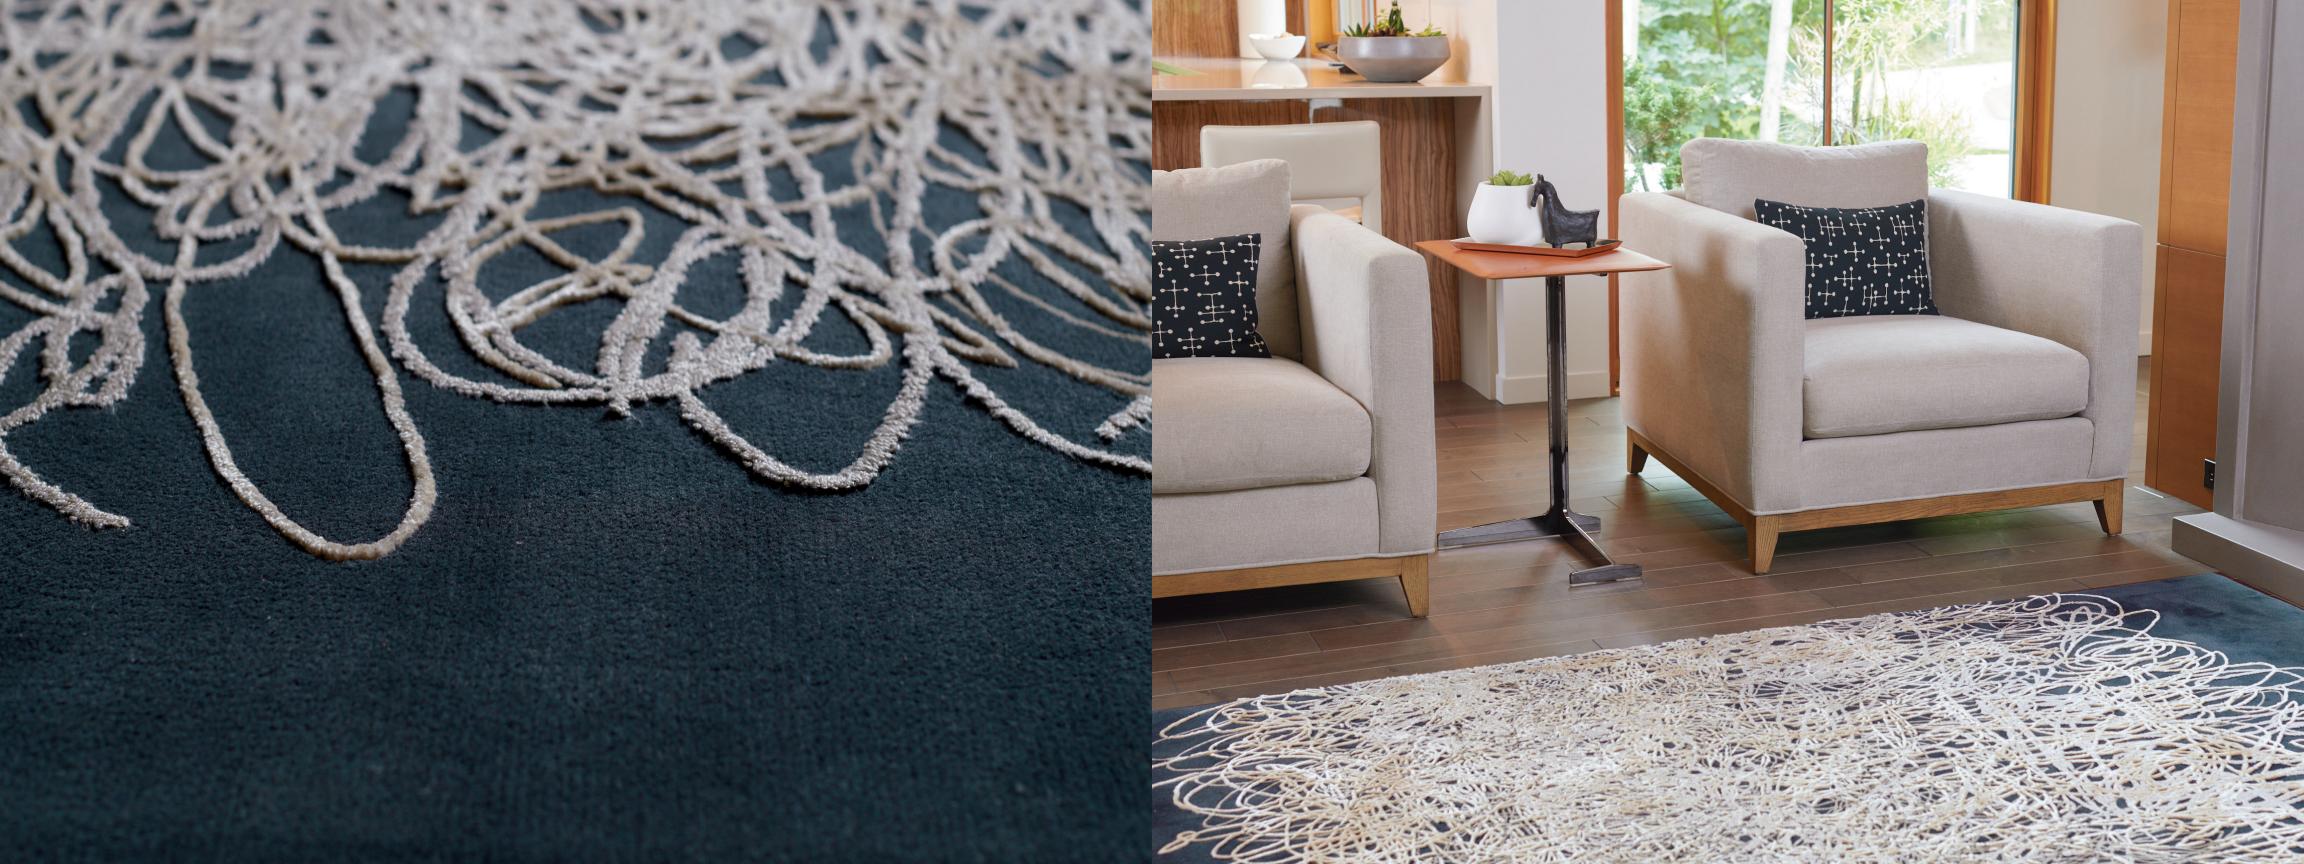

#### GESTURAL

Contoured lines come to life in this lively, disarrayed pattern.

Layers of organically moving strokes overlap, conveying a hand-drawn aesthetic while delivering a show-stopping work of art for your floor.

#### TRACE: A HOKANSON COLLECTION

A. 802202: GesturalB. 802205: Etch

G. 802206: Tempera
D. 802200: Ephemera
E. 802201: Gyre
F. 802207: Meridian