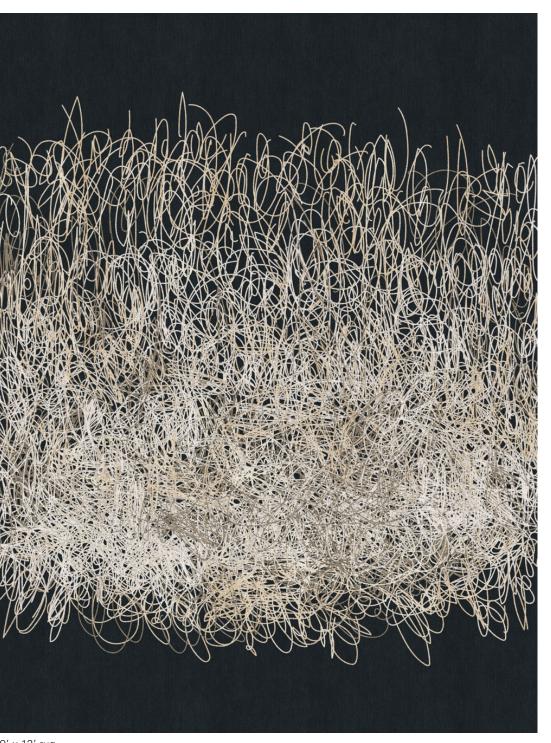

#### GESTURAL

Contoured lines come to life in this lively, disarrayed pattern.

Layers of organically moving strokes overlap, conveying a hand-drawn aesthetic while delivering a show-stopping work of art for your floor.