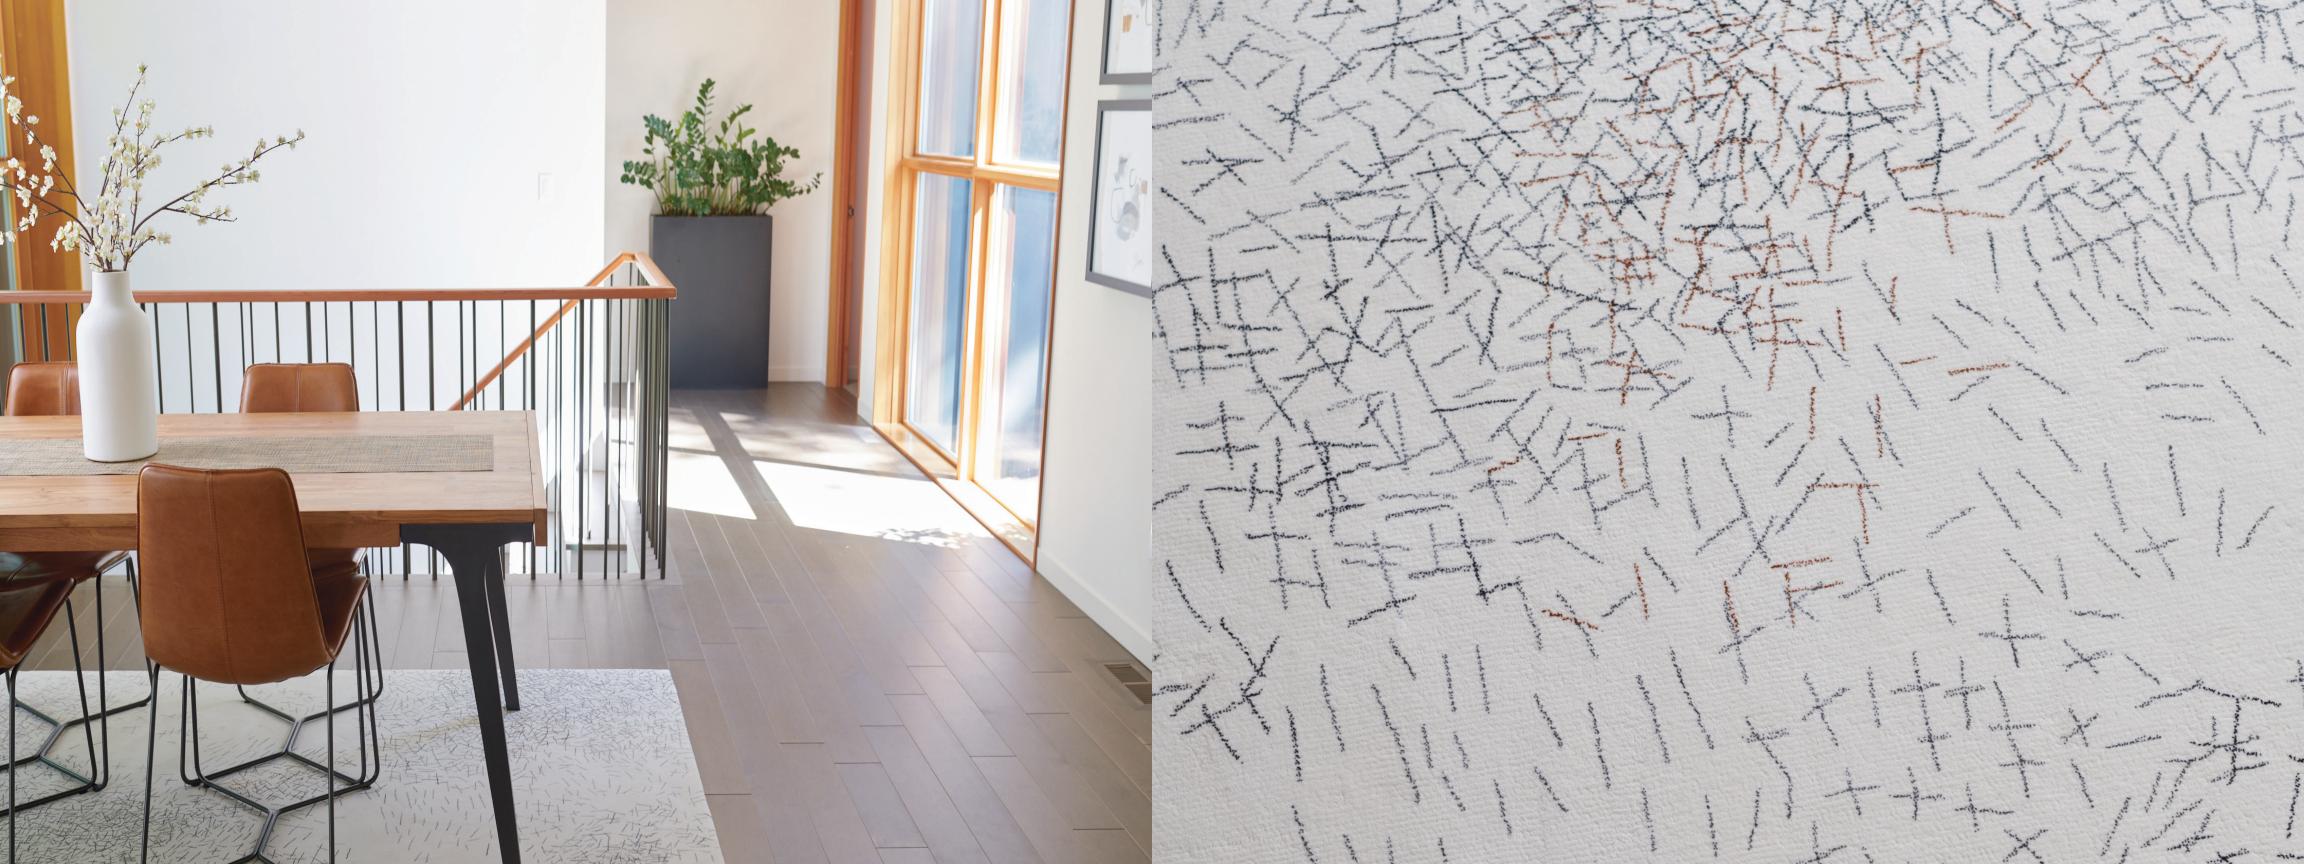

## ETCH

Hatched lines form a balanced but fluid composition in Etc. Dense areas of design, paired with open negative space allow the eye to move seamlessly, providing thoughtful moments of reprieve.

9' x 12' rug