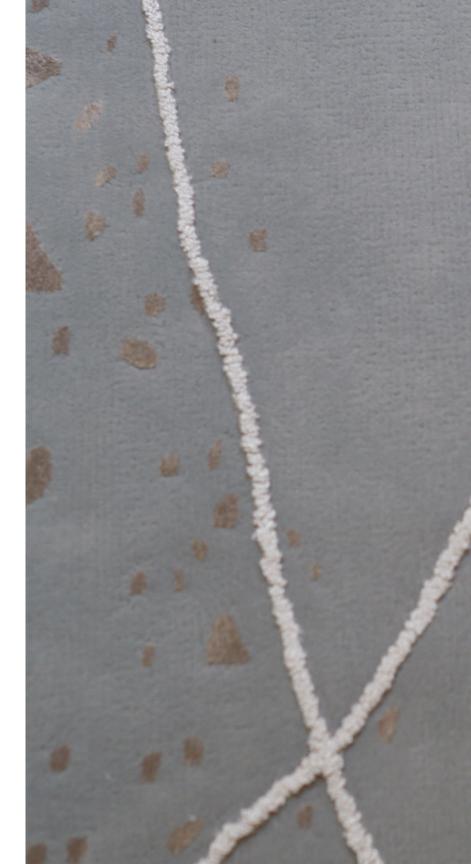

## ETCH

Hatched lines form a balanced but fluid composition in Etc. Dense areas of design, paired with open negative space allow the eye to move seamlessly, providing thoughtful moments of reprieve.

9' x 12' rug

9' x 12' rug