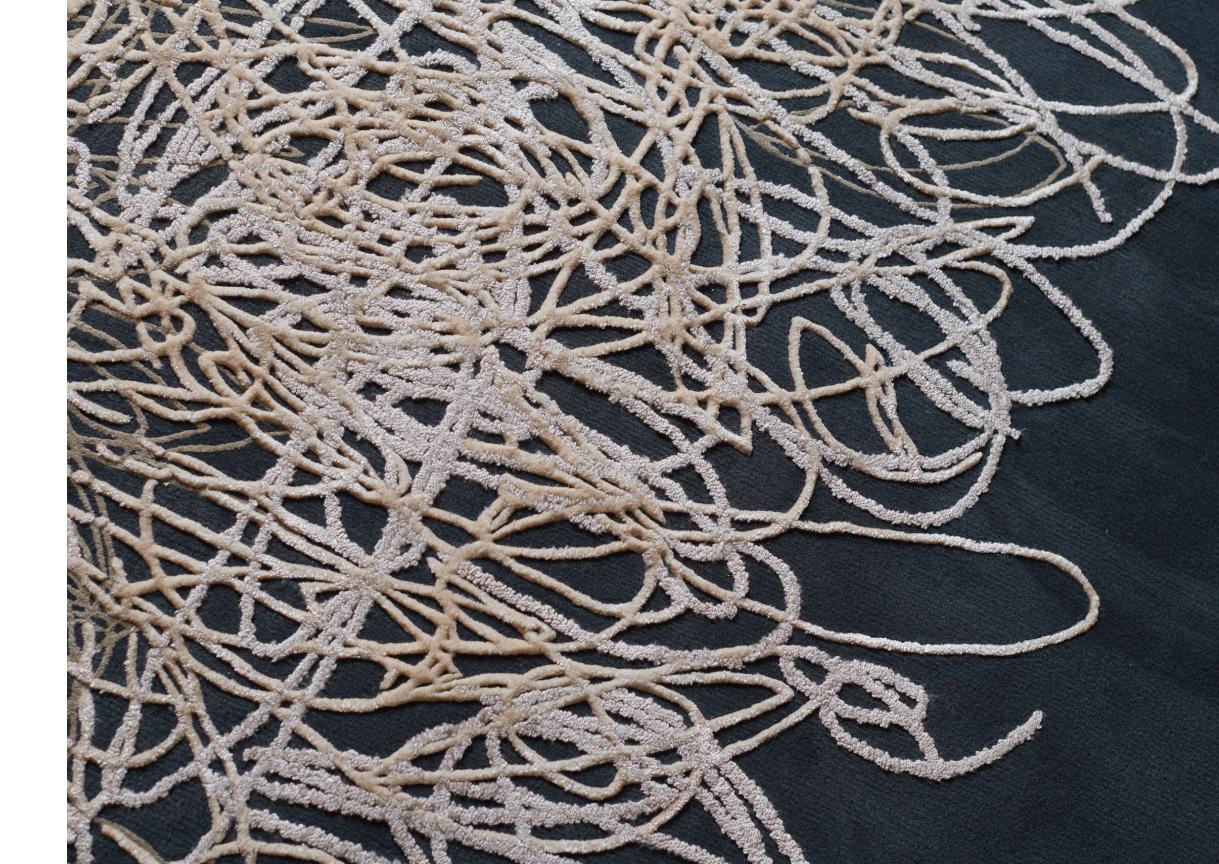

#### GESTURAL

Contoured lines come to life in this lively, disarrayed pattern.

Layers of organically moving strokes overlap, conveying a hand-drawn aesthetic while delivering a show-stopping work of art for your floor.