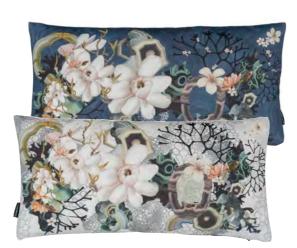

Feather Park - Jais

Christian Lacroix

MAISON

**CUSHIONS** 

In Love - Multicolore
60 x 45cm 24 x 18" CCCL0617
This vintage inspired design is enhanced with a black flock print. Reversing to a floral, printed onto cotton sateen and finished with double piping in pink and green velvet.