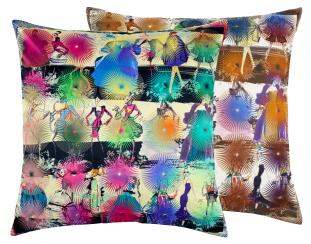

Feather Park - Jais

Christian Lacroix

MAISON

**CUSHIONS** 

In Love - Multicolore
60 x 45cm 24 x 18" CCCL0617
This vintage inspired design is enhanced with a black flock print. Reversing to a floral, printed onto cotton sateen and finished with double piping in pink and green velvet.