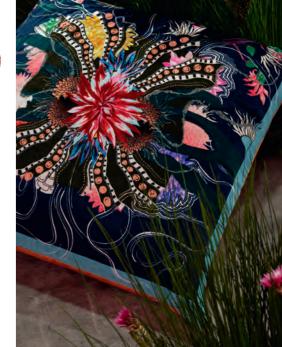

#### Precious - Iris 60 x 45cm 24 x 18" CCCL0623

Abstract swirls from coral and agate stone create this graphic cushion. Digitally printed onto luxurious velvet and reversing to a geometric pattern on cotton sateen.