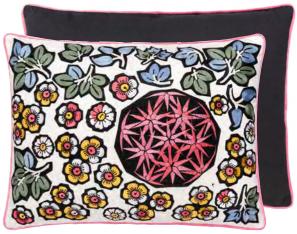

Garden Mix - Multicolore 60 x 45cm 24 x 18" CCCL0615 Embroidered flowers and leaves feature on cotton sateen, in this floral cushion. Reversing to black, this cushion is completed with fuchsia velvet piping.