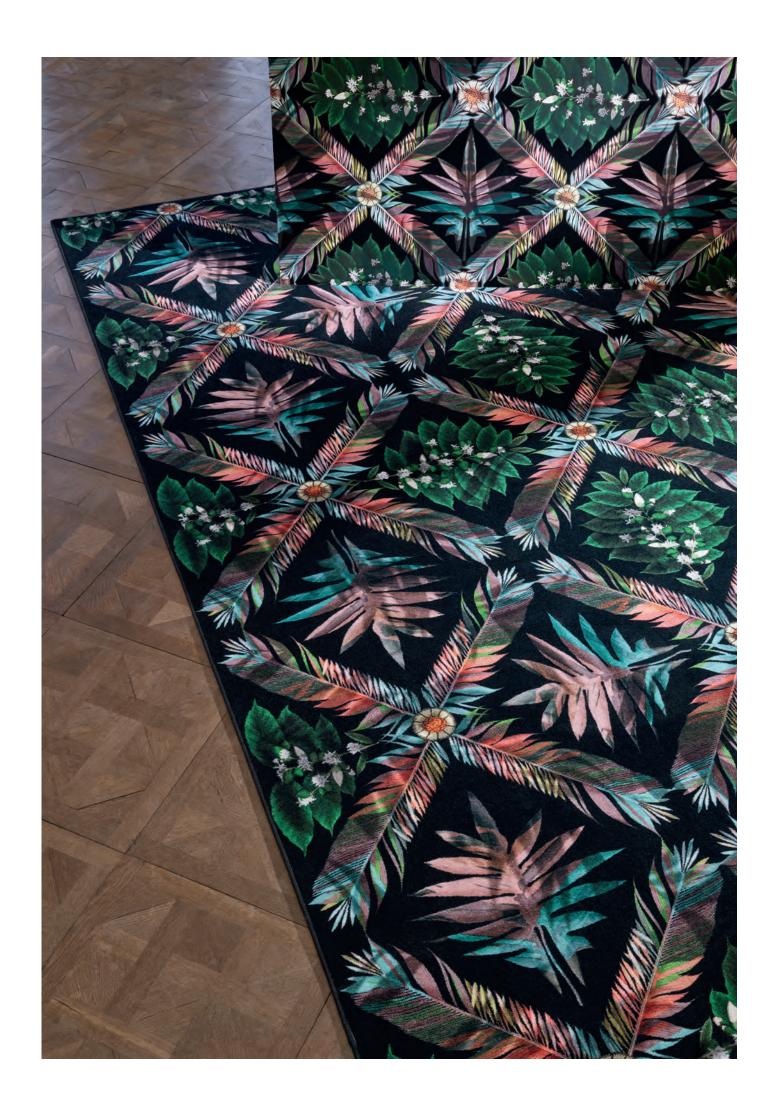

#### Feather Park Jais

Digitally Printed,100% Polyamide RUGČL0352 200 x 300cm 6'6 x 9'8"

Tempera - Multicolore Garance \*
Hand Tufted Pile, 78% Viscose, 22% Wool, Backing 100%
Cotton

DHRCL003/01 160 x 260cm 5'2 x 8'5" DHRCL004/01 200 x 300cm 6'6 x 9'8"