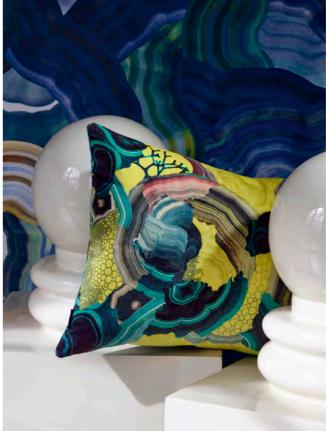

#### Precious - Iris 60 x 45cm 24 x 18" CCCL0623

Abstract swirls from coral and agate stone create this graphic cushion. Digitally printed onto luxurious velvet and reversing to a geometric pattern on cotton sateen.