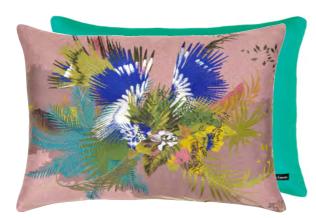

Feather Park - Jais

Christian Lacroix

MAISON

**CUSHIONS** 

In Love - Multicolore
60 x 45cm 24 x 18" CCCL0617
This vintage inspired design is enhanced with a black flock print. Reversing to a floral, printed onto cotton sateen and finished with double piping in pink and green velvet.

#### Feather Park - Jais 130 x 180cm 51 x 71" BLCL5007

Graphic leaf and palm forms in delicate shades are the feature of this dramatic dark throw. Digitally printed onto luxurious merino wool and finished with a hemmed edge.