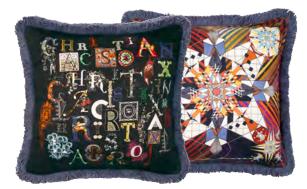

Do You Speak Lacroix? -Multicolore

40 x 40cm 16 x 16" CCCL0595 Fringed cushion, printed with embroidered highlights.

Monogram me Lacroix! Multicolore
40 x 40cm 16 x 16"
CCCL0594

Embroidered highlights and printed onto cotton sateen.