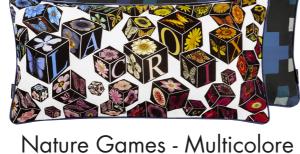

Le Curieux - Argile
60 x 30cm 24 x 12" CCCL0515
Printed onto cotton with
embroidered highlights.

Nature Games - Multicolore 60 x 30cm 24 x 12" CCCL0609 Printed and embroidered on cotton sateen.

Botanic Rainbow Multicolore
50 x 50cm 20 x 20" CCCL0600
Printed onto cotton sateen.