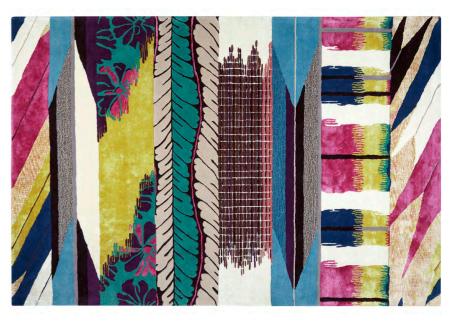

### Geisha - Prisme

Hand Tufted Pile, 50% Wool, 50% Viscose, Backing 100% Cotton

RUGCL0335 160 x 260cm 5'2 x 8'5" RUGCL0336 200 x 300cm 6'6 x 9'8" RUGCL0337 250 x 350cm 8'2 x 11'5"

Prête-Moi ta Plume! - Jais