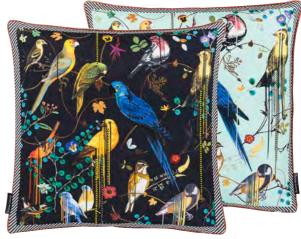

Dona Jirafa - Opiat 45cm diameter 18" CCCL0496 Printed onto cotton sateen.

Jungle King - Opiat 45cm diameter 18" CCCL0495 Printed onto sleek cotton.

Oiseau Fleur - Bourgeon 60 x 45cm 24 x 18" CCCL0590

Embroidered onto a jacquard patterned ground.