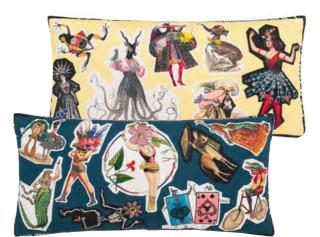

#### Circus - Multicolore 60 x 30cm 24 x 12" CCCL0618

Whimsical decoupage style characters adorn this cushion. Digitally printed onto luxurious cotton sateen, this cushion is embellished with embroidery.

Lacroix Parade - Jais
55 x 55cm 22 x 22" CCCL0602
Printed on sultan silk with a cotton sateen
reverse.

Mosaïc Freak - Multicolore 60 x 45cm 24 x 18" CCCL0596

Printed onto cotton sateen.

MAISON

**CUSHIONS** 