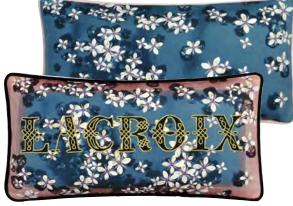

Do You Speak Lacroix? -Multicolore

40 x 40cm 16 x 16" CCCL0595 Fringed cushion, printed with embroidered highlights.

Monogram me Lacroix! Multicolore
40 x 40cm 16 x 16"
CCCL0594

Embroidered highlights and printed onto cotton sateen.