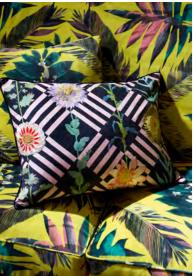

A chequerboard pattern forms the backdrop of this floral cushion. Digitally printed onto cotton sateen, this cushion is embroidered on the front and finished with black sateen piping.

It's Paradise - Agate
60 x 45cm 24 x 18" CCCL0621
This cushion depicts an imaginative island paradise scene. Digitally printed onto luxurious cotton sateen and finished with a unique double piping in jade and chalk velvet.