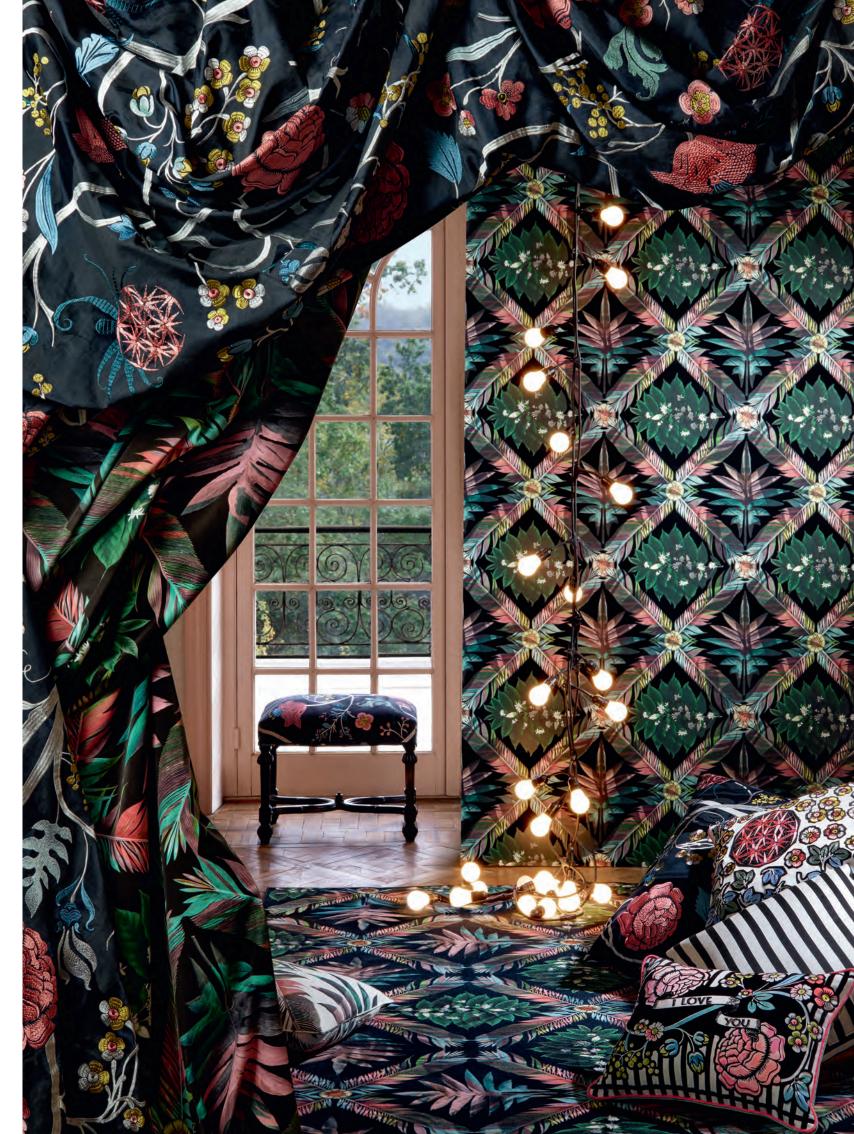

#### Feather Park - Jais 130 x 180cm 51 x 71" BLCL5007

Graphic leaf and palm forms in delicate shades are the feature of this dramatic dark throw. Digitally printed onto luxurious merino wool and finished with a hemmed edge.

#### Feather Park - Marais 130 x 180cm 51 x 71" BLCL5008

Graphic leaf and palm forms in delicate shades are the feature of this dramatic powder blue throw. Digitally printed onto luxurious merino wool and finished with a hemmed edge.