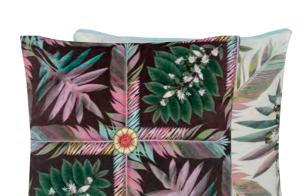

50 x 50cm 20 x 20" CCCL0620 Graphic leaf and palm forms in delicate shades are the feature of this cushion. Digitally printed onto velvet, reversing to cotton sateen, this cushion is finished

with turquoise velvet piping.