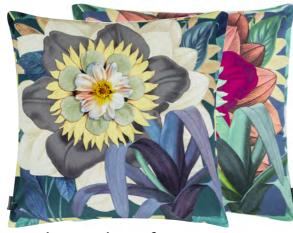

50 x 50cm 20 x 20" CCCL0620 Graphic leaf and palm forms in delicate shades are the feature of this cushion. Digitally printed onto velvet, reversing to cotton sateen, this cushion is finished

with turquoise velvet piping.

Feather Park - Jais

Christian Lacroix

MAISON

**CUSHIONS** 

In Love - Multicolore
60 x 45cm 24 x 18" CCCL0617
This vintage inspired design is enhanced with a black flock print. Reversing to a floral, printed onto cotton sateen and finished with double piping in pink and green velvet.