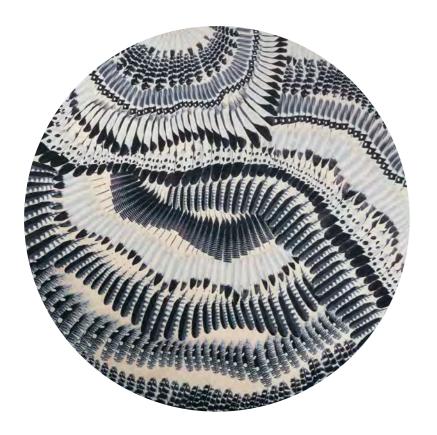

Digitally Printed, Pile 100% Polyamide, Backing 100% Felt RUGCL0351 250cm diameter 8'2"

Mascarade - Graphite \*
Hand Tufted Pile, 50% Wool, 50% Viscose, Backing 100% Cotton

RUGCL0341 160 x 260cm 5'2 x 8'5" RUGCL0342 200 x 300cm 6'6 x 9'8" RUGCL0343 250 x 350cm 8'2 x 11'5"