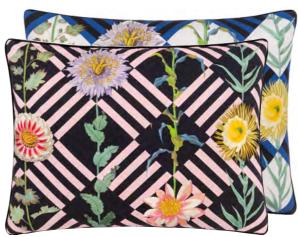

A chequerboard pattern forms the backdrop of this floral cushion. Digitally printed onto cotton sateen, this cushion is embroidered on the front and finished with black sateen piping.

It's Paradise - Agate
60 x 45cm 24 x 18" CCCL0621
This cushion depicts an imaginative island paradise scene. Digitally printed onto luxurious cotton sateen and finished with a unique double piping in jade and chalk velvet.