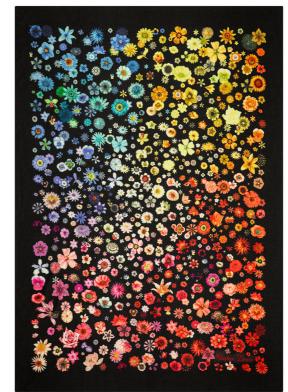

th a cotton
sateen print on the reverse.



Le Curieux - Argile
60 x 30cm 24 x 12" CCCL0515
Printed onto cotton with
embroidered highlights.



Nature Games - Multicolore 60 x 30cm 24 x 12" CCCL0609 Printed and embroidered on cotton sateen.



Botanic Rainbow Multicolore
50 x 50cm 20 x 20" CCCL0600
Printed onto cotton sateen.



Flowers Galaxy - Multicolore 50 x 50cm 20 x 20" CCCL0593

Printed onto luxurious velvet with a cotton sateen reverse.

# Christian Lacroix

MAISON THROWS



#### It's Paradise - Agat 137x183cm 51 x 71" BLCL5009

This jacquard woven throw depicts an imaginative island paradise scene. This new quality is woven with cotton and finished with a fringed edge on all sides.



Jardin des Hespérides -Multicolore 130 x 180cm 51 x 71" BLCL5006

Printed onto pure merino wool



#### Feather Park - Jais 130 x 180cm 51 x 71" BLCL5007

Graphic leaf and palm forms in delicate shades are the feature of this dramatic dark throw. Digitally printed onto luxurious merino wool and finished with a hemmed edge.



#### Do You Speak Lacroix? -Multicolore 130 x 180cm 51 x 71" BLCL5004

Printed onto pure Merino wool



#### Feather Park - Marais 130 x 180cm 51 x 71" BLCL5008

Graphic leaf and palm forms in delicate shades are the feature of this dramatic powder blue throw. Digitally printed onto luxurious merino wool and finished with a hemmed edge.







MAISON **RUGS** 

#### Feather Park Jais

Digitally Printed,100% Polyamide RUGČL0352 200 x 300cm 6'6 x 9'8"



Tempera - Multicolore Garance \*
Hand Tufted Pile, 78% Viscose, 22% Wool, Backing 100%
Cotton

DHRCL003/01 160 x