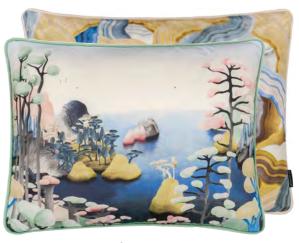

A chequerboard pattern forms the backdrop of this floral cushion. Digitally printed onto cotton sateen, this cushion is embroidered on the front and finished with black sateen piping.

It's Paradise - Agate
60 x 45cm 24 x 18" CCCL0621
This cushion depicts an imaginative island paradise scene. Digitally printed onto luxurious cotton sateen and finished with a unique double piping in jade and chalk velvet.