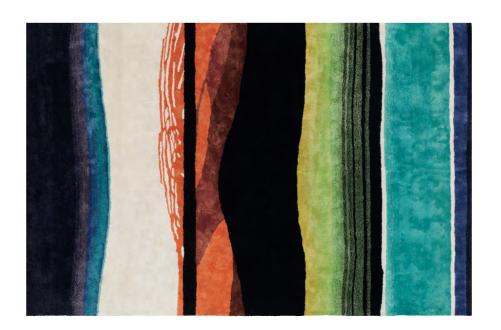

07

Graphic leaf and palm forms in delicate shades are the feature of this dramatic dark throw. Digitally printed onto luxurious merino wool and finished with a hemmed edge.



#### Do You Speak Lacroix? -Multicolore 130 x 180cm 51 x 71" BLCL5004

Printed onto pure Merino wool



#### Feather Park - Marais 130 x 180cm 51 x 71" BLCL5008

Graphic leaf and palm forms in delicate shades are the feature of this dramatic powder blue throw. Digitally printed onto luxurious merino wool and finished with a hemmed edge.







MAISON **RUGS** 

#### Feather Park Jais

Digitally Printed,100% Polyamide RUGČL0352 200 x 300cm 6'6 x 9'8"



Tempera - Multicolore Garance \*
Hand Tufted Pile, 78% Viscose, 22% Wool, Backing 100%
Cotton

DHRCL003/01 160 x 260cm 5'2 x 8'5" DHRCL004/01 200 x 300cm 6'6 x 9'8"



#### Pietra Dura - Multicolore \*

Hand Tufted Pile, 50% Wool, 50% Viscose, Backing 100%

RUGCL0344 160 x 260cm 5'2 x 8'5" RUGCL0345 200 x 300cm 6'6 x 9'8" RUGCL0346 250 x 350cm 8'2 x 11'5"



### Geisha - Prisme

Hand Tufted Pile, 50% Wool, 50% Viscose, Backing 100% Cotton

RUGCL0335 160 x 260cm 5'2 x 8'5" RUGCL0336 200 x 300cm 6'6 x 9'8" RUGCL0337 250 x 350cm 8'2 x 11'5"



Prête-Moi ta Plume! - Jais

Digitally Printed, Pile 100% Polyamide, Backing 100% Felt RUGCL0351 250cm diameter 8'2"



Mascarade - Graphite \*
Hand Tufted Pile, 50% Wool, 50% Viscose, Backing 100% Cotton

RUGCL0341 160 x 260cm 5'2 x 8'5" RUGCL0342 200 x 300cm 6'6 x 9'8" RUGCL0343 250 x 350cm 8'2 x 11'5"



Bosquet - Carbone \*
Hand Tufted Pile, 100% Wool, Backing 100% Cotton RUGCL0347 250cm diameter 8'2"



Bosquet