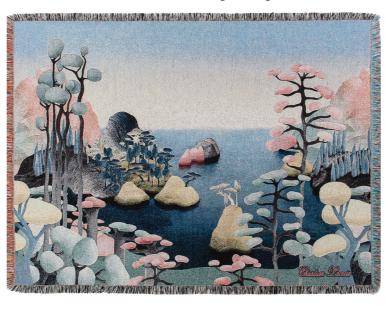

#### It's Paradise - Agat 137x183cm 51 x 71" BLCL5009

This jacquard woven throw depicts an imaginative island paradise scene. This new quality is woven with cotton and finished with a fringed edge on all sides.