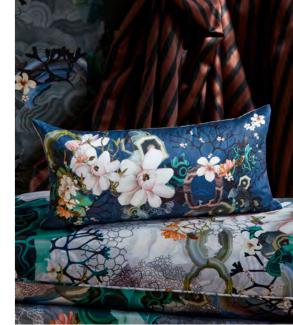

Algae Bloom - Pearl
60 x 30cm 24 x 12" CCCL0622
Flowers emerge from coral and agate in this stylish cushion. Digitally printed onto cotton sateen to complete your interior scheme.

Flower's Game - Bourgeon
60 x 45cm 24 x 18"
CCCL0616
A chequerboard pattern forms the backdrop of this floral cushion. Digitally