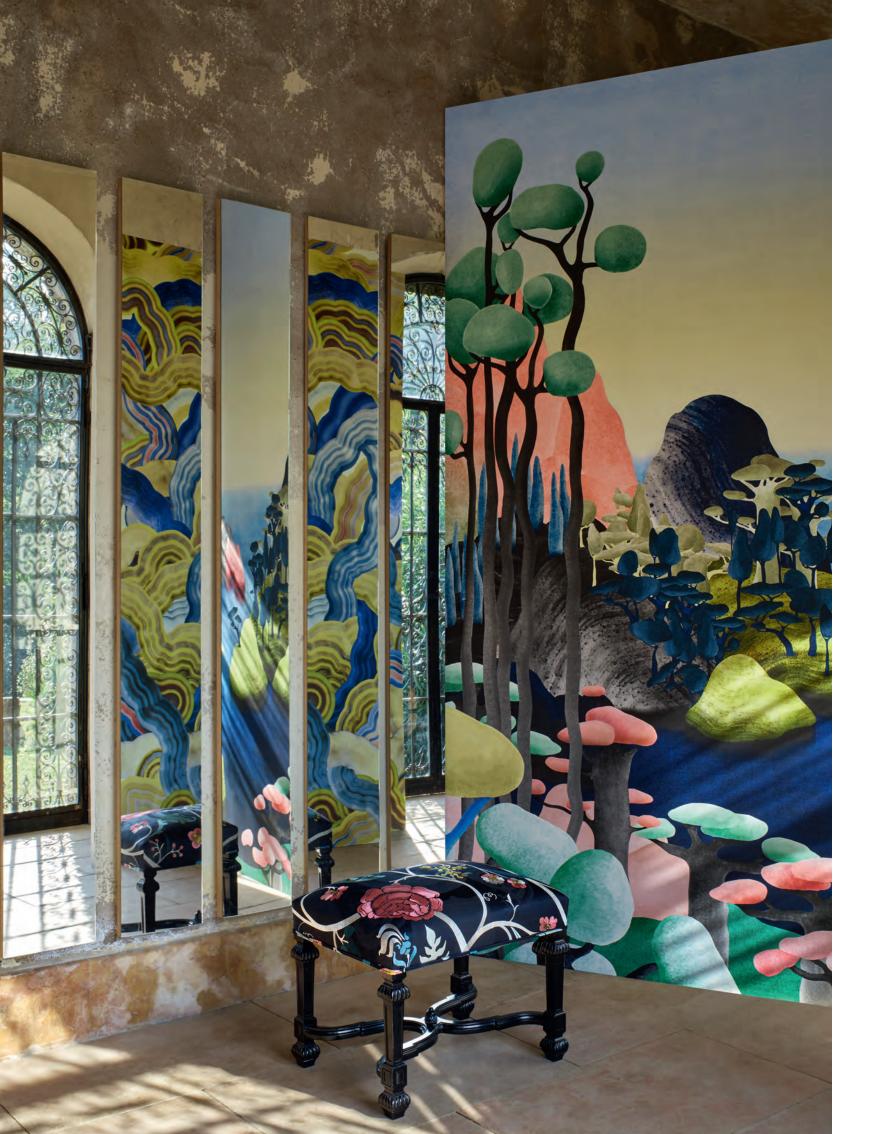

MAISON

The Christian Lacroix approach to design is to tell unique and memorable stories, and have you partake in the adventure. Their extravagance and spirit are matched only by their determination to fulfil a unique vision for your home. The range of accessories developed by Christian Lacroix Maison promise incomparable designs with the finest of finishing. Eclectic and eccentric cushions, throws and rugs await your discovery. A selection of our rugs are now available to order in bespoke sizes.











50 x 50cm 20 x 20" CCCL0620 Graphic leaf and palm forms in delicate shades are the feature of this cushion. Digitally printed onto velvet, reversing to cotton sateen, this cushion is finished

with turquoise velvet piping.

Feather Park - Jais



Christian Lacroix

MAISON

**CUSHION