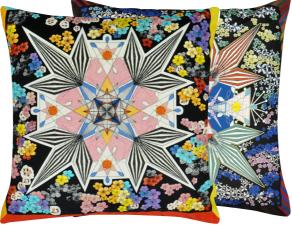

Feather Park - Jais

Christian Lacroix

MAISON

**CUSHIONS** 

In Love - Multicolore
60 x 45cm 24 x 18" CCCL0617
This vintage inspired design is enhanced with a black flock print. Reversing to a floral, printed onto cotton sateen and finished with double piping in pink and green velvet.