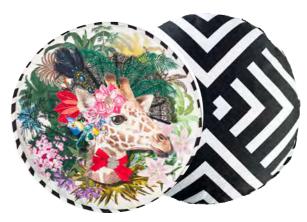

Dona Jirafa - Opiat 45cm diameter 18" CCCL0496 Printed onto cotton sateen.

Jungle King - Opiat 45cm diameter 18" CCCL0495 Printed onto sleek cotton.

Oiseau Fleur - Bourgeon 60 x 45cm 24 x 18" CCCL0590

Embroidered onto a jacquard patterned ground.