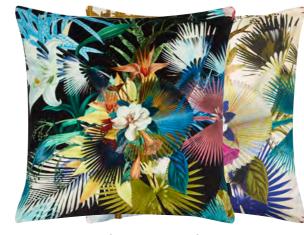

#### Feather Park - Jais 130 x 180cm 51 x 71" BLCL5007

Graphic leaf and palm forms in delicate shades are the feature of this dramatic dark throw. Digitally printed onto luxurious merino wool and finished with a hemmed edge.

#### Feather Park - Marais 130 x 180cm 51 x 71" BLCL5008

Graphic leaf and palm forms in delicate shades are the feature of this dramatic powder blue throw. Digitally printed onto luxurious merino wool and finished with a hemmed edge.