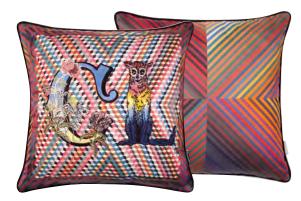

Le Curieux - Argile
60 x 30cm 24 x 12" CCCL0515
Printed onto cotton with
embroidered highlights.

Nature Games - Multicolore 60 x 30cm 24 x 12" CCCL0609 Printed and embroidered on cotton sateen.

Botanic Rainbow Multicolore
50 x 50cm 20 x 20" CCCL0600
Printed onto cotton sateen.