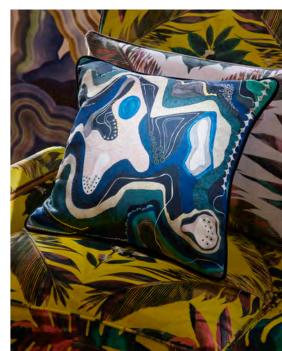

#### Precious - Iris 60 x 45cm 24 x 18" CCCL0623

Abstract swirls from coral and agate stone create this graphic cushion. Digitally printed onto luxurious velvet and reversing to a geometric pattern on cotton sateen.