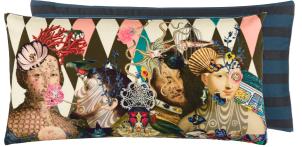

#### Circus - Multicolore 60 x 30cm 24 x 12" CCCL0618

Whimsical decoupage style characters adorn this cushion. Digitally printed onto luxurious cotton sateen, this cushion is embellished with embroidery.