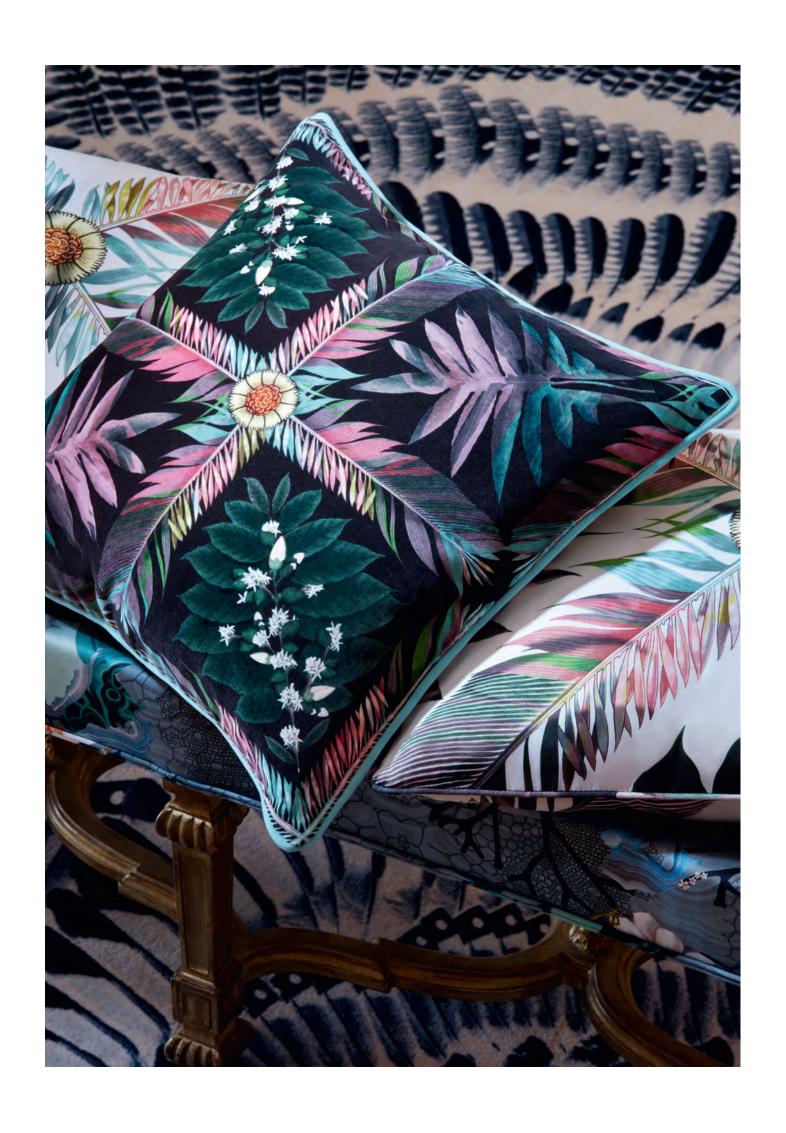

50 x 50cm 20 x 20" CCCL0620 Graphic leaf and palm forms in delicate shades are the feature of this cushion. Digitally printed onto velvet, reversing to cotton sateen, this cushion is finished

with turquoise velvet piping.