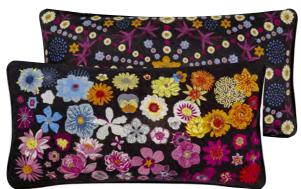

Flowers Galaxy - Multicolore 50 x 50cm 20 x 20" CCCL0593

Printed onto luxurious velvet with a cotton sateen reverse.