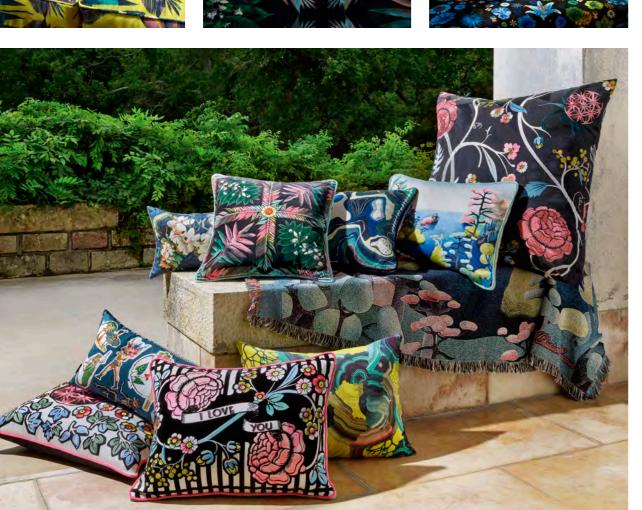

Feather Park - Jais

Christian Lacroix

MAISON

**CUSHIONS** 

In Love - Multicolore
60 x 45cm 24 x 18" CCCL0617
This vintage inspired design is enhanced with a black flock print. Reversing to a floral, printed onto cotton sateen and finished with double piping in pink and green velvet.

Garden Mix - Multicolore 60 x 45cm 24 x 18" CCCL0615 Embroidered flowers and leaves feature on cotton sateen, in this floral cushion. Reversing to black, this cushion is completed with fuchsia velvet piping.

Algae Bloom - Pearl
60 x 30cm 24 x 12" CCCL0622
Flowers emerge from coral and agate in this stylish cushion. Digitally printed onto cotton sateen to complete your interior scheme.

Flower's Game - Bourgeon
60 x 45cm 24 x 18"
CCCL0616
A chequerboard pattern forms the backdrop of this floral cushion. Digitally

A chequerboard pattern forms the backdrop of this floral cushion. Digitally printed onto cotton sateen, this cushion is embroidered on the front and finished with black sateen piping.

It's Paradise - Agate
60 x 45cm 24 x 18" CCCL0621
This cushion depicts an imaginative island paradise scene. Digitally printed onto luxurious cotton sateen and finished with a unique double piping in jade and chalk velvet.

#### Precious - Iris 60 x 45cm 24 x 18" CCCL0623

Abstract swirls from coral and agate stone create this graphic cushion. Digitally printed onto luxurious velvet and reversing to a geometric pattern on cotton sateen.

Do You Speak Lacroix? -Multicolore

40 x 40cm 16 x 16" CCCL0595 Fringed cushion, printed with embroidered highlights.

Monogram me Lacroix! Multicolore
40 x 40cm 16 x 16"
CCCL0594

Embroidered highlights and printed onto cotton sateen.

# White Sands Sunset - Ruisseau 50 x 50cm 20 x 20" CCCL0619

A graphic, abstract pattern creates a stunning visual in this cushion. This design is digitally printed onto luxurious cotton sateen.

Jardin des Hespérides - Multicolore

60 x 30cm 24 x 12" CCCL0610 Embroidered on cotton sateen with black velvet piping.

Fleurs d'artifice - Marais 55 x 55cm 22 x 22" CCCL0613 Printed onto velvet with cotton sateen on the

reverse.

#### Circus - Multicolore 60 x 30cm 24 x 12" CCCL0618

Whimsical decoupage style characters adorn this cushion. Digitally printed onto luxurious cotton sateen, this cushion is embellished with embroidery.

Lacroix Parade - Jais
55 x 55cm 22 x 22" CCCL0602
Printed on sultan silk with a cotton sateen
reverse.

Mosaïc Freak - Multicolore 60 x 45cm 24 x 18" CCCL0596

Printed onto cotton sateen.

MAISON

**CUSHIONS** 