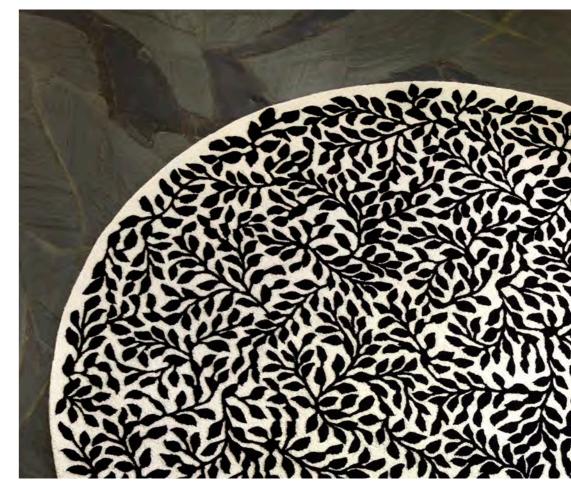

#### Feather Park Jais

Digitally Printed,100% Polyamide RUGČL0352 200 x 300cm 6'6 x 9'8"

Tempera - Multicolore Garance \*
Hand Tufted Pile, 78% Viscose, 22% Wool, Backing 100%
Cotton

DHRCL003/01 160 x 260cm 5'2 x 8'5" DHRCL004/01 200 x 300cm 6'6 x 9'8"