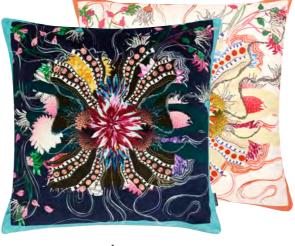

#### Precious - Iris 60 x 45cm 24 x 18" CCCL0623

Abstract swirls from coral and agate stone create this graphic cushion. Digitally printed onto luxurious velvet and reversing to a geometric pattern on cotton sateen.