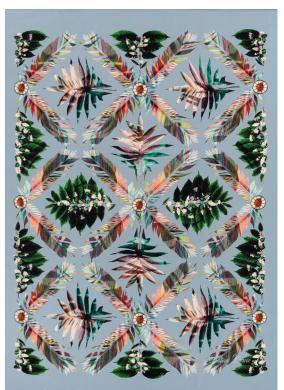

#### Feather Park - Marais 130 x 180cm 51 x 71" BLCL5008

Graphic leaf and palm forms in delicate shades are the feature of this dramatic powder blue throw. Digitally printed onto luxurious merino wool and finished with a hemmed edge.