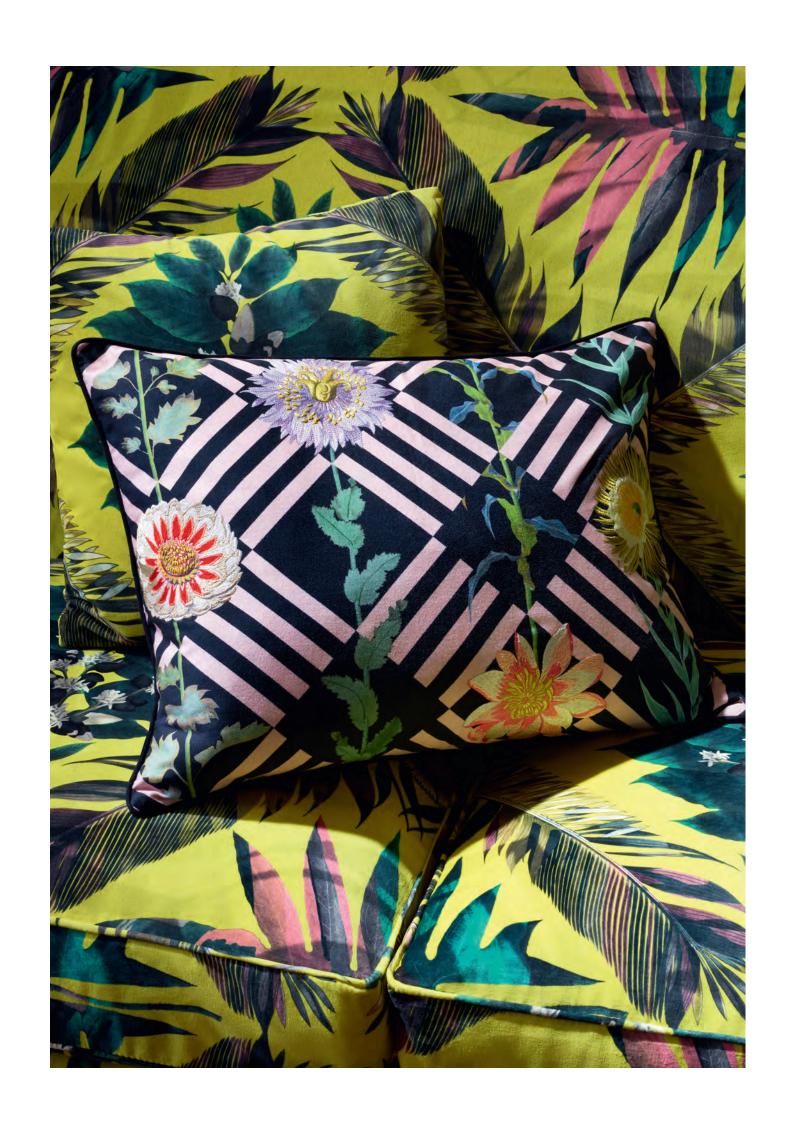

Flowers Galaxy - Multicolore 50 x 50cm 20 x 20" CCCL0593

Printed onto luxurious velvet with a cotton sateen reverse.