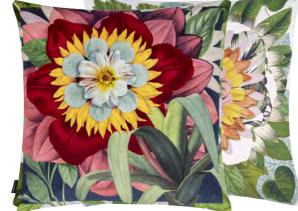

Feather Park - Jais

Christian Lacroix

MAISON

**CUSHIONS** 

In Love - Multicolore
60 x 45cm 24 x 18" CCCL0617
This vintage inspired design is enhanced with a black flock print. Reversing to a floral, printed onto cotton sateen and finished with double piping in pink and green velvet.

#### Feather Park - Jais 130 x 180cm 51 x 71" BLCL5007

Graphic leaf and palm forms in delicate shades are the feature of this dramatic dark throw. Digitally printed onto luxurious merino wool and finished with a hemmed edge.