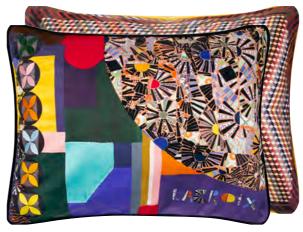

green velvet piping.

MAISON CUSHIONS

Lacroix Photocall - Multicolore 55 x 55cm 22 x 22" CCCL0604 Printed onto sultan silk with a cotton sateen reverse.

Arlecchino Wood - Multicolore
50 x 50cm 20 x 20" CCCL0603
Printed onto luxurious velvet with a cotton
sateen print on the reverse.