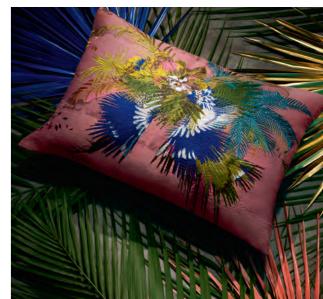

Feather Park - Jais

Christian Lacroix

MAISON

**CUSHIONS** 

In Love - Multicolore
60 x 45cm 24 x 18" CCCL0617
This vintage inspired design is enhanced with a black flock print. Reversing to a floral, printed onto cotton sateen and finished with double piping in pink and green velvet.

#### Feather Park - Jais 130 x 180cm 51 x 71" BLCL5007

Graphic leaf and palm forms in delicate shades are the feature of this dramatic dark throw. Digitally printed onto luxurious merino wool and finished with a hemmed edge.