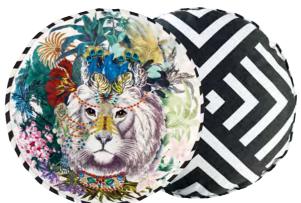

Dona Jirafa - Opiat 45cm diameter 18" CCCL0496 Printed onto cotton sateen.

Jungle King - Opiat 45cm diameter 18" CCCL0495 Printed onto sleek cotton.

Oiseau Fleur - Bourgeon 60 x 45cm 24 x 18" CCCL0590

Embroidered onto a jacquard patterned ground.