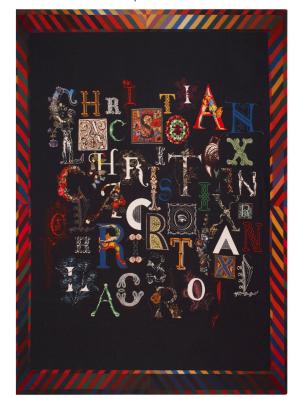

Do You Speak Lacroix? -Multicolore

40 x 40cm 16 x 16" CCCL0595 Fringed cushion, printed with embroidered highlights.

Monogram me Lacroix! Multicolore
40 x 40cm 16 x 16"
CCCL0594

Embroidered highlights and printed onto cotton sateen.