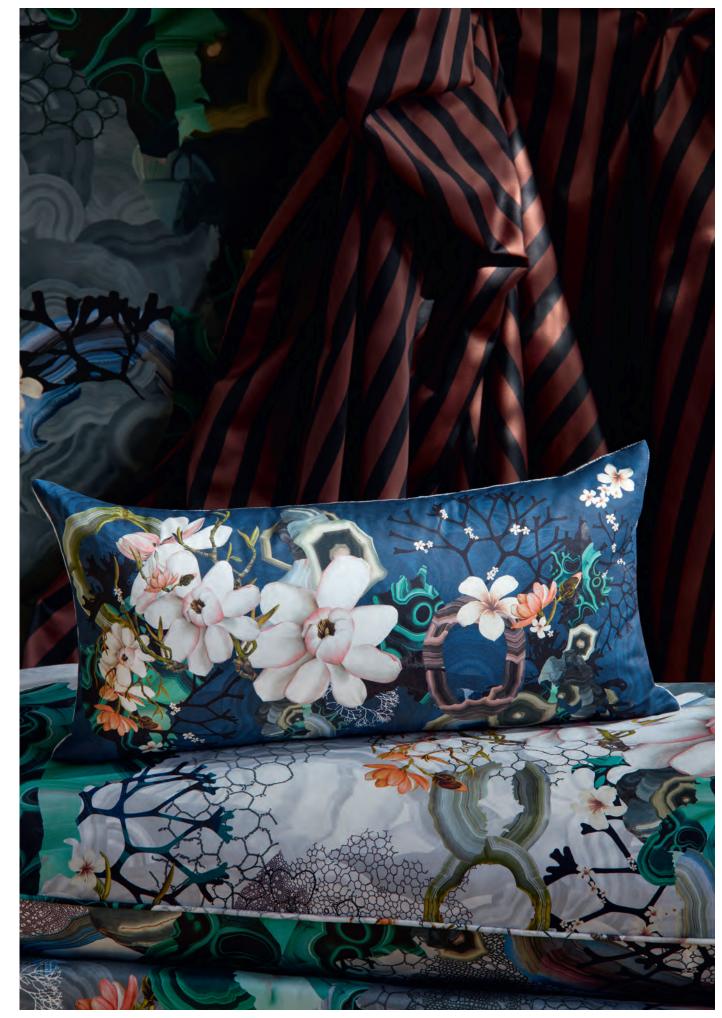

Algae Bloom - Pearl
60 x 30cm 24 x 12" CCCL0622
Flowers emerge from coral and agate in this stylish cushion. Digitally printed onto cotton sateen to complete your interior scheme.

Flower's Game - Bourgeon
60 x 45cm 24 x 18"
CCCL0616
A chequerboard pattern forms the backdrop of this floral cushion. Digitally