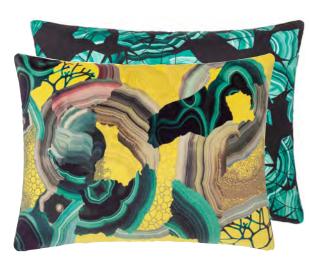

#### Precious - Iris 60 x 45cm 24 x 18" CCCL0623

Abstract swirls from coral and agate stone create this graphic cushion. Digitally printed onto luxurious velvet and reversing to a geometric pattern on cotton sateen.