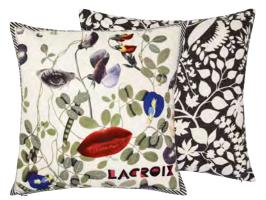

Do You Speak Lacroix? -Multicolore

40 x 40cm 16 x 16" CCCL0595 Fringed cushion, printed with embroidered highlights.

Monogram me Lacroix! Multicolore
40 x 40cm 16 x 16"
CCCL0594

Embroidered highlights and printed onto cotton sateen.