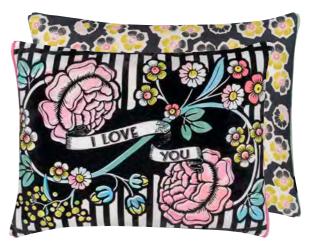

Feather Park - Jais

Christian Lacroix

MAISON

**CUSHIONS** 

In Love - Multicolore
60 x 45cm 24 x 18" CCCL0617
This vintage inspired design is enhanced with a black flock print. Reversing to a floral, printed onto cotton sateen and finished with double piping in pink and green velvet.