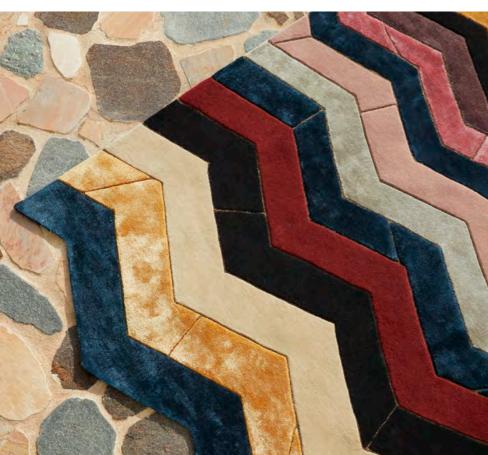

### Geisha - Prisme

Hand Tufted Pile, 50% Wool, 50% Viscose, Backing 100% Cotton

RUGCL0335 160 x 260cm 5'2 x 8'5" RUGCL0336 200 x 300cm 6'6 x 9'8" RUGCL0337 250 x 350cm 8'2 x 11'5"

Prête-Moi ta Plume! - Jais