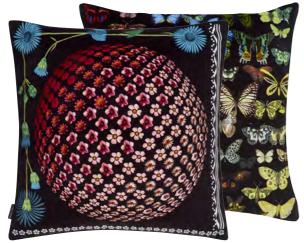

Feather Park - Jais

Christian Lacroix

MAISON

**CUSHIONS** 

In Love - Multicolore
60 x 45cm 24 x 18" CCCL0617
This vintage inspired design is enhanced with a black flock print. Reversing to a floral, printed onto cotton sateen and finished with double piping in pink and green velvet.