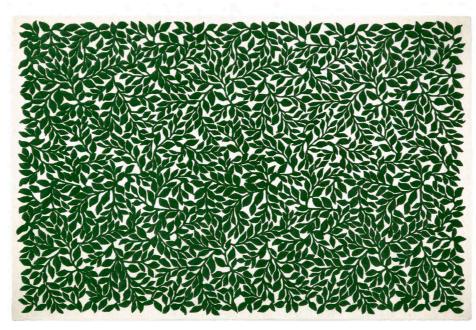

#### Feather Park - Jais 130 x 180cm 51 x 71" BLCL5007

Graphic leaf and palm forms in delicate shades are the feature of this dramatic dark throw. Digitally printed onto luxurious merino wool and finished with a hemmed edge.

#### Feather Park - Marais 130 x 180cm 51 x 71" BLCL5008

Graphic leaf and palm forms in delicate shades are the feature of this dramatic powder blue throw. Digitally printed onto luxurious merino wool and finished with a hemmed edge.