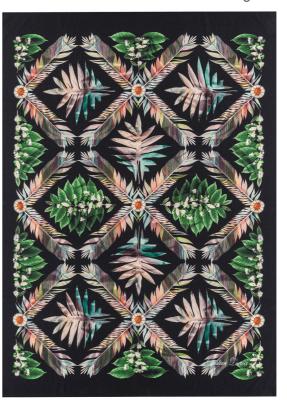

#### Feather Park - Jais 130 x 180cm 51 x 71" BLCL5007

Graphic leaf and palm forms in delicate shades are the feature of this dramatic dark throw. Digitally printed onto luxurious merino wool and finished with a hemmed edge.

#### Feather Park Jais

Digitally Printed,100% Polyamide RUGČL0352 200 x 300cm 6'6 x 9'8"

Tempera - Multicolore Garance \*
Hand Tufted Pile, 78% Viscose, 22% Wool, Backing 100%
Cotton

DHRCL003/01 160 x 260cm 5'2 x 8'5" DHRCL004/01 200 x 300cm 6'6 x 9'8"