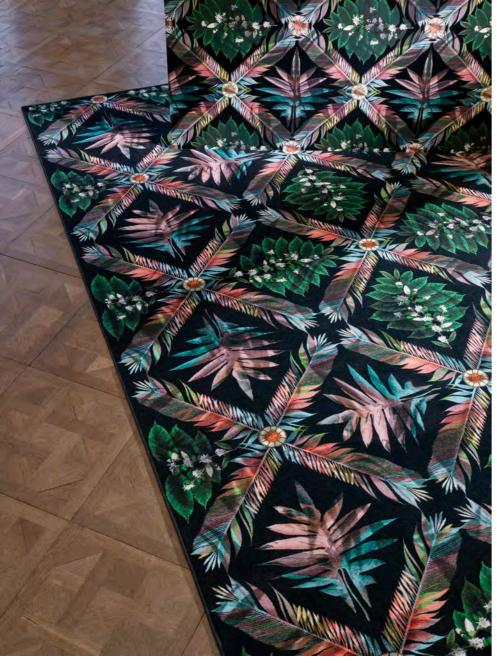

#### Feather Park Jais

Digitally Printed,100% Polyamide RUGČL0352 200 x 300cm 6'6 x 9'8"

Tempera - Multicolore Garance \*
Hand Tufted Pile, 78% Viscose, 22% Wool, Backing 100%
Cotton

DHRCL003/01 160 x 260cm 5'2 x 8'5" DHRCL004/01 200 x 300cm 6'6 x 9'8"