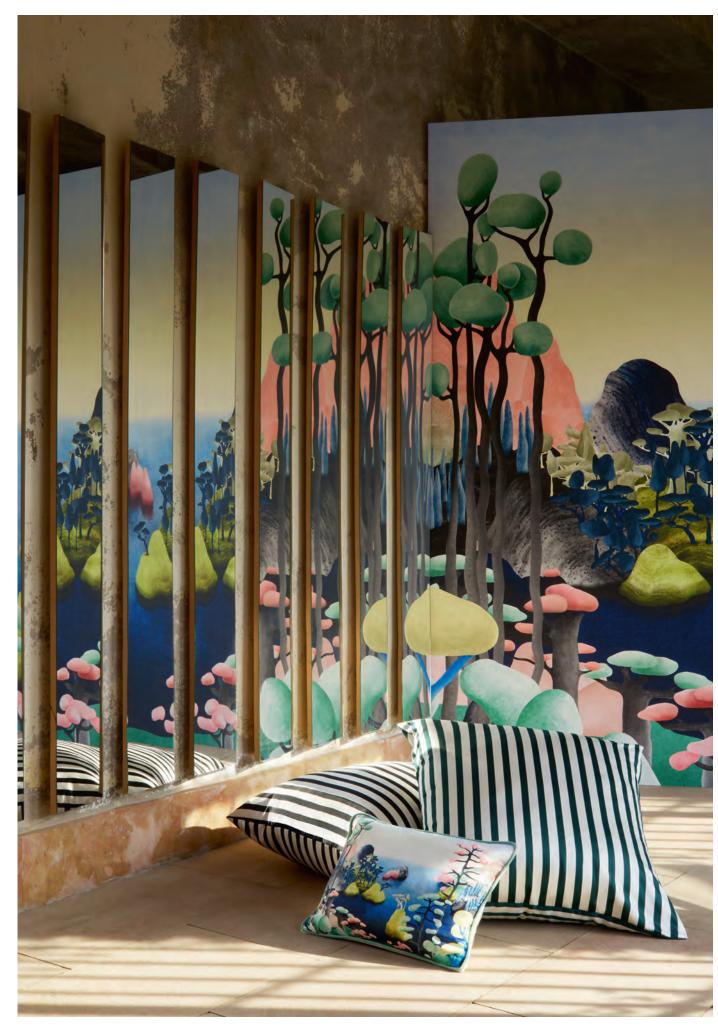

Feather Park - Jais

Christian Lacroix

MAISON

**CUSHIONS** 

In Love - Multicolore
60 x 45cm 24 x 18" CCCL0617
This vintage inspired design is enhanced with a black flock print. Reversing to a floral, printed onto cotton sateen and finished with double piping in pink and green velvet.

#### Feather Park - Jais 130 x 180cm 51 x 71" BLCL5007

Graphic leaf and palm forms in delicate shades are the feature of this dramatic dark throw. Digitally printed onto luxurious merino wool and finished with a hemmed edge.