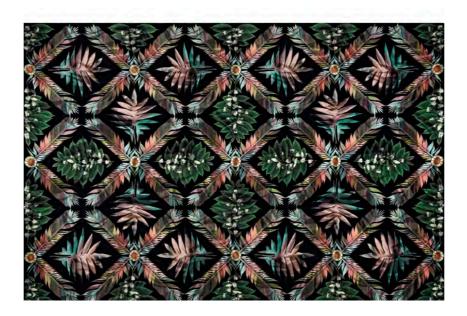

#### Feather Park Jais

Digitally Printed,100% Polyamide RUGČL0352 200 x 300cm 6'6 x 9'8"

Tempera - Multicolore Garance \*
Hand Tufted Pile, 78% Viscose, 22% Wool, Backing 100%
Cotton

DHRCL003/01 160 x 260cm 5'2 x 8'5" DHRCL004/01 200 x 300cm 6'6 x 9'8"