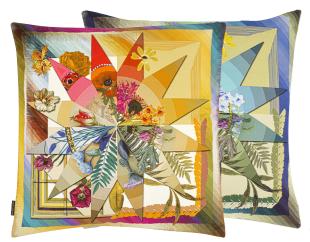

50 x 50cm 20 x 20" CCCL0620 Graphic leaf and palm forms in delicate shades are the feature of this cushion. Digitally printed onto velvet, reversing to cotton sateen, this cushion is finished

with turquoise velvet piping.

#### Feather Park - Jais 130 x 180cm 51 x 71" BLCL5007

Graphic leaf and palm forms in delicate shades are the feature of this dramatic dark throw. Digitally printed onto luxurious merino wool and finished with a hemmed edge.

#### Feather Park - Marais 130 x 180cm 51 x 71" BLCL5008

Graphic leaf and palm forms in delicate shades are the feature of this dramatic powder blue throw. Digitally printed onto luxurious merino wool and finished with a hemmed edge.