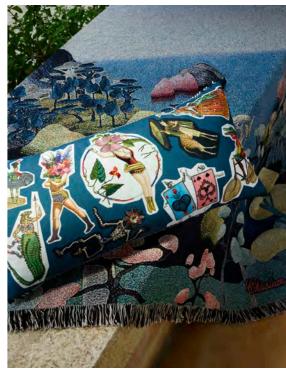

#### Circus - Multicolore 60 x 30cm 24 x 12" CCCL0618

Whimsical decoupage style characters adorn this cushion. Digitally printed onto luxurious cotton sateen, this cushion is embellished with embroidery.