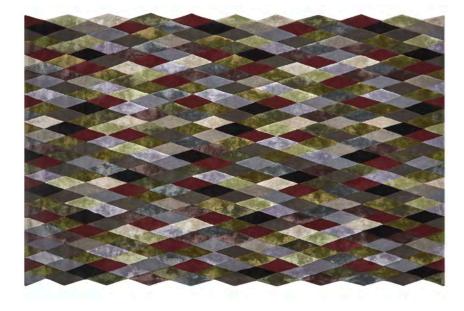

#### Pietra Dura - Multicolore \*

Hand Tufted Pile, 50% Wool, 50% Viscose, Backing 100%

RUGCL0344 160 x 260cm 5'2 x 8'5" RUGCL0345 200 x 300cm 6'6 x 9'8" RUGCL0346 250 x 350cm 8'2 x 11'5"