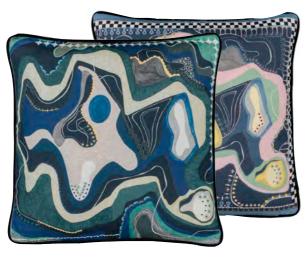

# White Sands Sunset - Ruisseau 50 x 50cm 20 x 20" CCCL0619

A graphic, abstract pattern creates a stunning visual in this cushion. This design is digitally printed onto luxurious cotton sateen.

Jardin des Hespérides - Multicolore