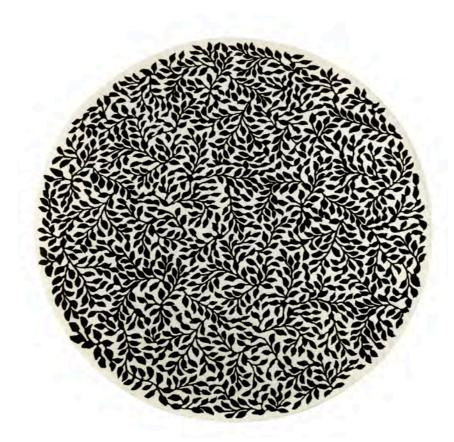

#### Feather Park Jais

Digitally Printed,100% Polyamide RUGČL0352 200 x 300cm 6'6 x 9'8"

Tempera - Multicolore Garance \*
Hand Tufted Pile, 78% Viscose, 22% Wool, Backing 100%
Cotton

DHRCL003/01 160 x 260cm 5'2 x 8'5" DHRCL004/01 200 x 300cm 6'6 x 9'8"