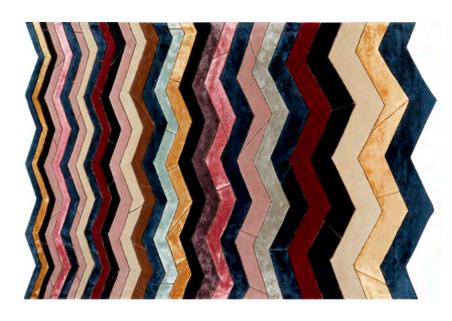

#### Feather Park Jais

Digitally Printed,100% Polyamide RUGČL0352 200 x 300cm 6'6 x 9'8"

Tempera - Multicolore Garance \*
Hand Tufted Pile, 78% Viscose, 22% Wool, Backing 100%
Cotton

DHRCL003/01 160 x 260cm 5'2 x 8'5" DHRCL004/01 200 x 300cm 6'6 x 9'8"