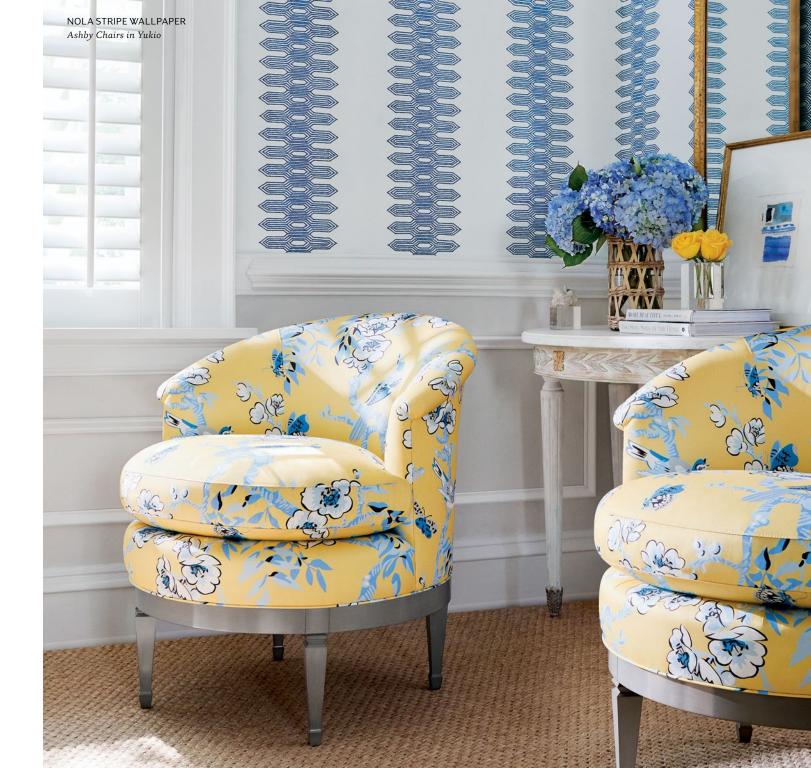

## Paradise found and full of whimsy

YUKIO FABRIC Katonah Tape

on the left:
Mayfair Chair in Kasuri
Pillow in GoGo with Pleated Tape
Draperies in Dawn Linen from Palisades with Dash Tape

NOLA STRIPE EMBROIDERY