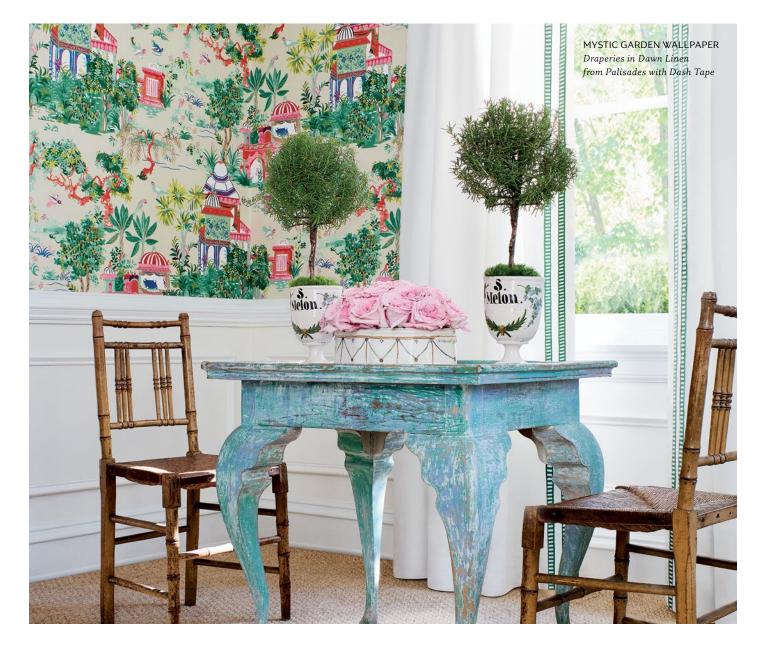

## Paradise found and full of whimsy

YUKIO FABRIC Katonah Tape

on the left:
Mayfair Chair in Kasuri
Pillow in GoGo with Pleated Tape
Draperies in Dawn Linen from Palisades with Dash Tape

NOLA STRIPE EMBROIDERY