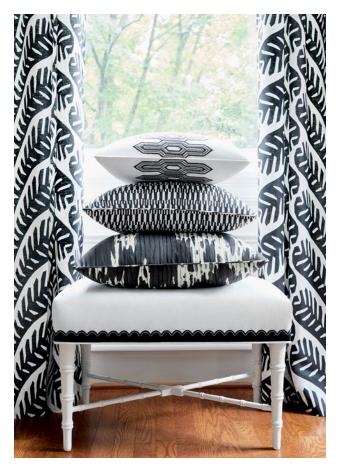

## Paradise found and full of whimsy

YUKIO FABRIC Katonah Tape

on the left:
Mayfair Chair in Kasuri
Pillow in GoGo with Pleated Tape
Draperies in Dawn Linen from Palisades with Dash Tape

NOLA STRIPE EMBROIDERY

NOLA STRIPE EMBROIDERY fabric

KASURI fabric

GINGER wallpaper & fabric

PASADENA wallpaper & fabric

FRETWORK wallpaper

T-SQUARE wallpaper

GOGO fabric