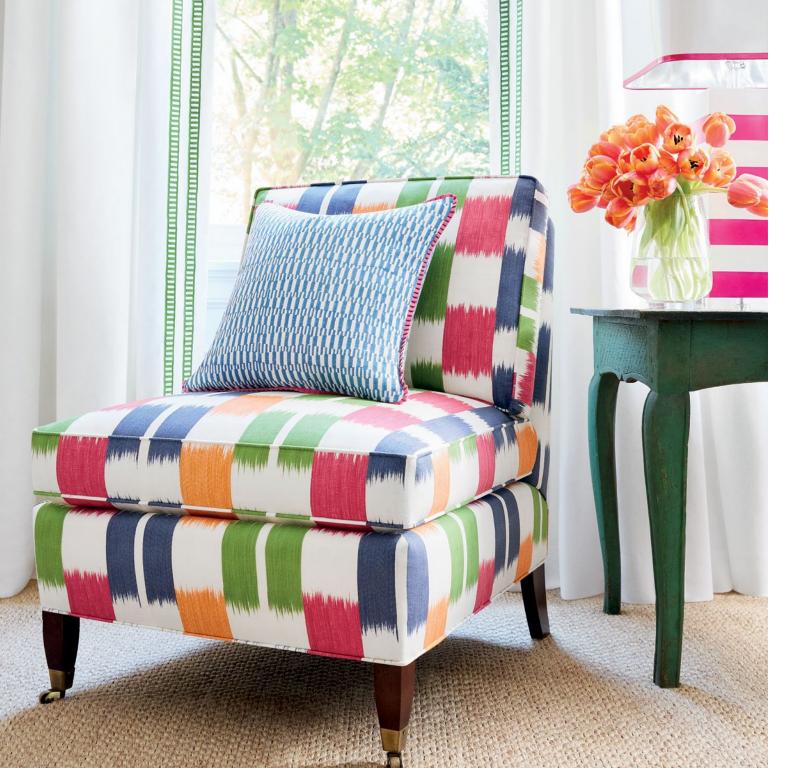

## Paradise found and full of whimsy

YUKIO FABRIC Katonah Tape

on the left:
Mayfair Chair in Kasuri
Pillow in GoGo with Pleated Tape
Draperies in Dawn Linen from Palisades with Dash Tape

NOLA STRIPE EMBROIDERY

T-SQUARE WALLPAPER

GINGER WALLPAPER Roman Shade in Dawn Linen from Palisades

GINGER FABRIC Pillows in Nola Stripe Embroidery, GoGo & Maverick Eaton Ottoman in Ivory from Prisma with Pippa Tape