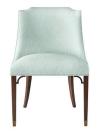

FRAMPTON CHAIR 1537-C32 Fabric: W75200, Ambient in Parchment with Dark Walnut finish

CARSON CHAIR WITH SKIRT 1532-C30SK Fabric: W73418, Bristol in Snow White

CARSON CHAIR 1532-C30 Fabric: W73416, Bristol in Flax with Dark Walnut finish