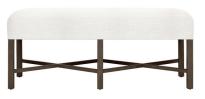

#### Ottomans & Benches

DORSET BENCH 7781-M50 As shown 50". Also available in 72" width. Fabric: W73446, Piper in Kelly Green with Driftwood finish

BELLWOOD BENCH 7774-M48
As shown 48". Also available in 24" and 72 " width.
Fabric: W73418, Bristol in Snow White with Dark Walnut finish