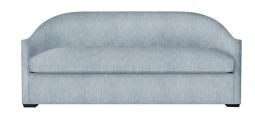

HARPER SOFA WITH
UPHOLSTERED BASE 1540-S78
As shown 78". Also available in 90" width.
Fabric: W73413, Bristol in Sky with Dark Walnut finish

HARPER SOFA 1541-S90 As shown 90". Also available in 78" width. Fabric: W73418, Bristol in Snow White with Dark Walnut finish