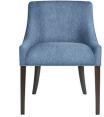

#### Occasional Chairs

ASHBY CHAIR WITH UPHOLSTERED BASE 1547-C27

Also available with swivel Fabric: W73418, Bristol in Snow White

ASHBY CHAIR 1548-C27 Also available with swivel Fabric: W73444, Piper in Sky with Smoke finish