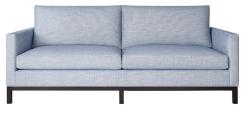

HARPER SOFA WITH
UPHOLSTERED BASE 1540-S78
As shown 78". Also available in 90" width.
Fabric: W73413, Bristol in Sky with Dark Walnut finish

HARPER SOFA 1541-S90 As shown 90". Also available in 78" width. Fabric: W73418, Bristol in Snow White with Dark Walnut finish