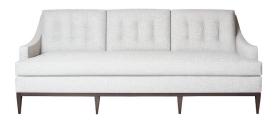

DIXON SOFA WITH BUTTONS 1533-S89 As shown 89". Also available in 76" width. Fabric: W73440, Piper in Flax with Dark Walnut finish

DIXON SOFA 1534-S89
As shown 89". Also available in 76" width.

Fabric: W73440, Piper in Flax with Dark Walnut finish