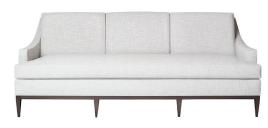

#### Sofas

BELMONT SOFA 1536-S90 As shown 90". Also available in 76", 100" and 106" width. Fabric: W75214, Dune in Ivory with Dark Walnut finish

FRAMPTON SOFA 1537-S84
As shown 84". Also available in 98" width.
Fabric: W75221, Dune in Denim with Dark Walnut finish