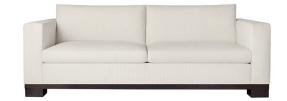

#### Sofas

BELMONT SOFA 1536-S90 As shown 90". Also available in 76", 100" and 106" width. Fabric: W75214, Dune in Ivory with Dark Walnut finish

FRAMPTON SOFA 1537-S84
As shown 84". Also available in 98" width.
Fabric: W75221, Dune in Denim with Dark Walnut finish