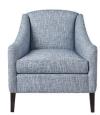

#### Occasional Chairs

ASHBY CHAIR WITH UPHOLSTERED BASE 1547-C27

Also available with swivel Fabric: W73418, Bristol in Snow White

ASHBY CHAIR 1548-C27 Also available with swivel Fabric: W73444, Piper in Sky with Smoke finish