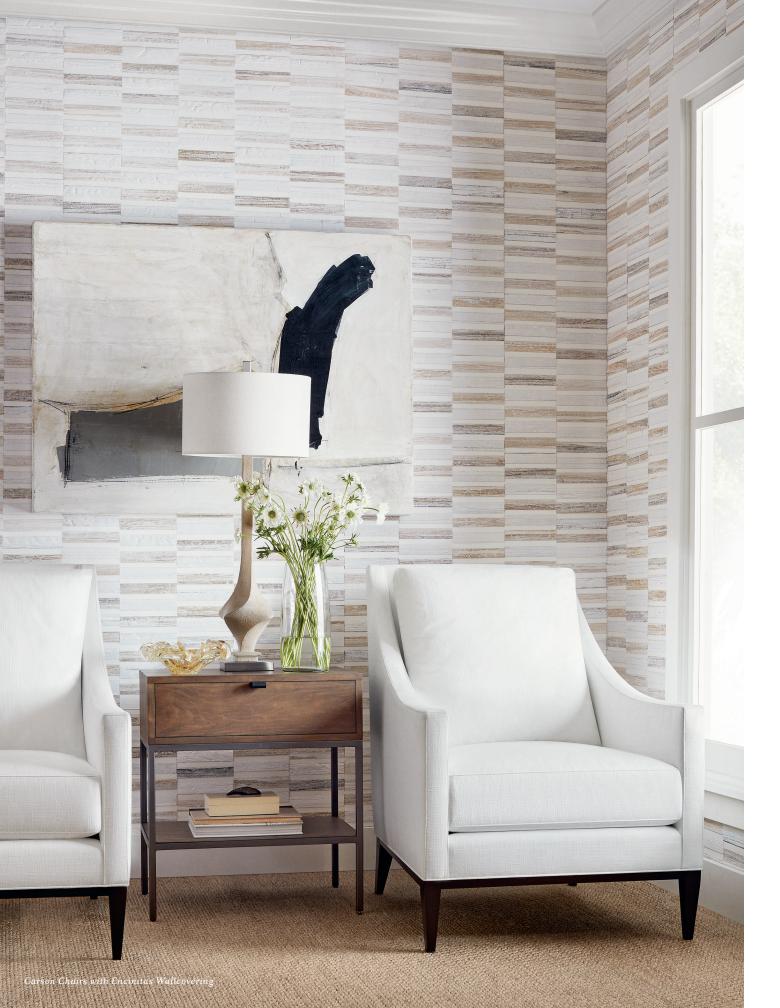

#### Occasional Chairs

ASHBY CHAIR WITH UPHOLSTERED BASE 1547-C27

Also available with swivel Fabric: W73418, Bristol in Snow White

ASHBY CHAIR 1548-C27 Also available with swivel Fabric: W73444, Piper in Sky with Smoke finish

FRAMPTON CHAIR 1537-C32 Fabric: W75200, Ambient in Parchment with Dark Walnut finish

CARSON CHAIR WITH SKIRT 1532-C30SK Fabric: W73418, Bristol in Snow White

CARSON CHAIR 1532-C30 Fabric: W73416, Bristol in Flax with Dark Walnut finish

CARSON CHAIR WITH SWIVEL 1532-C30S Fabric: W73418, Bristol in Snow White