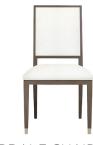

## Dining Chairs

BAILEY CHAIR 7714-D23 Fabric: W73414, Bristol in Seafoam with Smoke finish

LAUDERDALE CHAIR 7811-D20 Fabric: W73418, Bristol in Snow White with Smoke finish

MORGAN CHAIR 7612-D23 Fabric: W73427, Wellfleet in Royal Blue with Dark Walnut finish