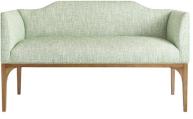

#### Ottomans & Benches

DORSET BENCH 7781-M50 As shown 50". Also available in 72" width. Fabric: W73446, Piper in Kelly Green with Driftwood finish

BELLWOOD BENCH 7774-M48
As shown 48". Also available in 24" and 72 " width.
Fabric: W73418, Bristol in Snow White with Dark Walnut finish