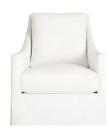

FRAMPTON CHAIR 1537-C32 Fabric: W75200, Ambient in Parchment with Dark Walnut finish

CARSON CHAIR WITH SKIRT 1532-C30SK Fabric: W73418, Bristol in Snow White

CARSON CHAIR 1532-C30 Fabric: W73416, Bristol in Flax with Dark Walnut finish