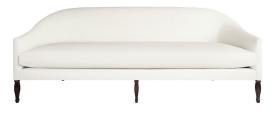

#### Sofas

BELMONT SOFA 1536-S90 As shown 90". Also available in 76", 100" and 106" width. Fabric: W75214, Dune in Ivory with Dark Walnut finish

FRAMPTON SOFA 1537-S84
As shown 84". Also available in 98" width.
Fabric: W75221, Dune in Denim with Dark Walnut finish