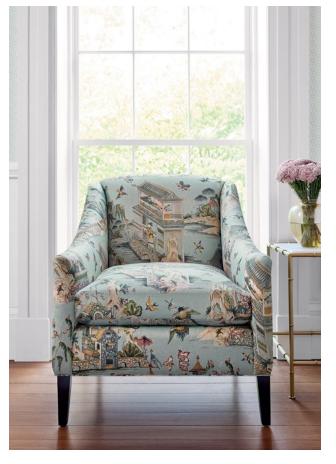

ARBOR WALLPAPER Addison Bench in Labyrinth Velvet Brighton Sofa in Cobblestone from Passag rchitect Emb

GRAND PALACE FABRIC Stanwick Chair

ROSALIND FABRIC