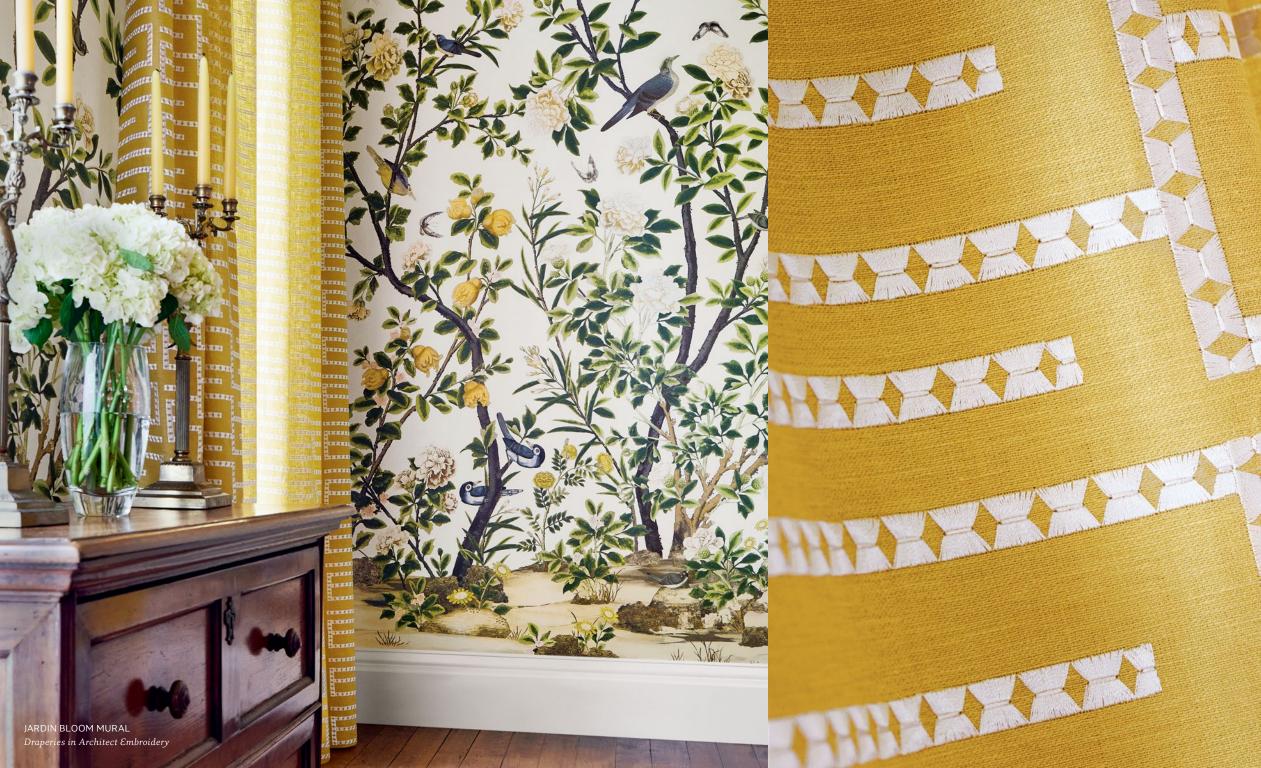

## Elegance blooming with color

Pillows in Bergamo Stripe, Labyrinth Velvet & Alessandro Jardin Bloom Mural, Katsura & Arbor Wallpapers

ARCHITECT EMBROIDERY

LABYRINTH VELVET Addison Bench

HILL GARDEN FABRIC

## Grand Palace Patterns

Visit us at thibautdesign.com to see all the available colorways in this collection

JARDIN BLOOM MURAL mural

GRAND PALACE wallpaper & fabric

HILL GARDEN wallpaper & fabric

KATSURA wallpaper & fabric