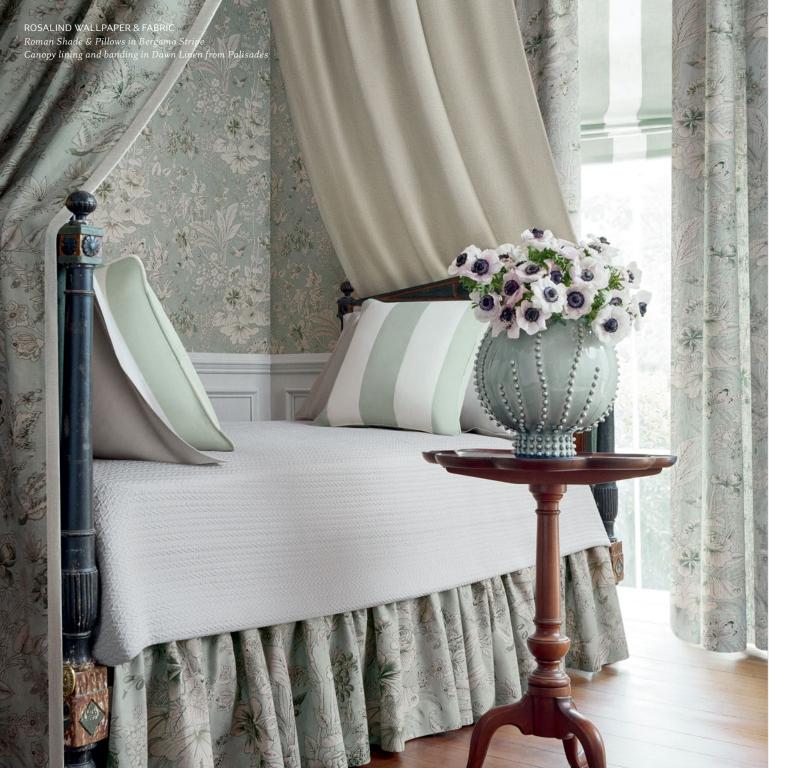

ARBOR WALLPAPER Addison Bench in Labyrinth Velvet Brighton Sofa in Cobblestone from Passag rchitect Emb

GRAND PALACE FABRIC Stanwick Chair

ROSALIND FABRIC

ROSALIND wallpaper & fabric

HOLIDAY TRELLIS
wallpaper

ARBOR wallpaper

ALESSANDRO fabric

EMPRESS COURT
wallpaper

ARCHITECT EMBROIDERY *fabric* 

LABYRINTH VELVET fabric

BERGAMO STRIPE fabric