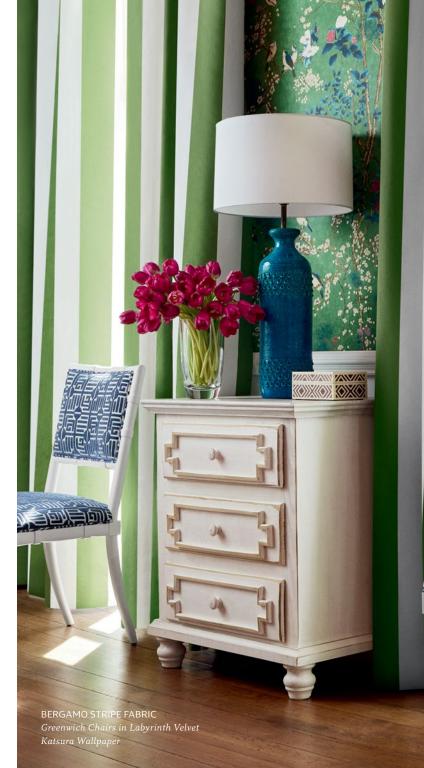

## Elegance blooming with color

Pillows in Bergamo Stripe, Labyrinth Velvet & Alessandro Jardin Bloom Mural, Katsura & Arbor Wallpapers

ARCHITECT EMBROIDERY

LABYRINTH VELVET Addison Bench

HILL GARDEN FABRIC

ARBOR WALLPAPER Addison Bench in Labyrinth Velvet Brighton Sofa in Cobblestone from Passag rchitect Emb

GRAND PALACE FABRIC Stanwick Chair

ROSALIND FABRIC