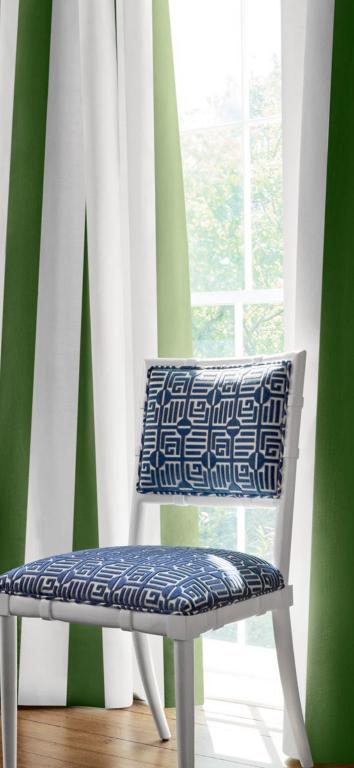

## Elegance blooming with color

Pillows in Bergamo Stripe, Labyrinth Velvet & Alessandro Jardin Bloom Mural, Katsura & Arbor Wallpapers

ARCHITECT EMBROIDERY

LABYRINTH VELVET Addison Bench

HILL GARDEN FABRIC