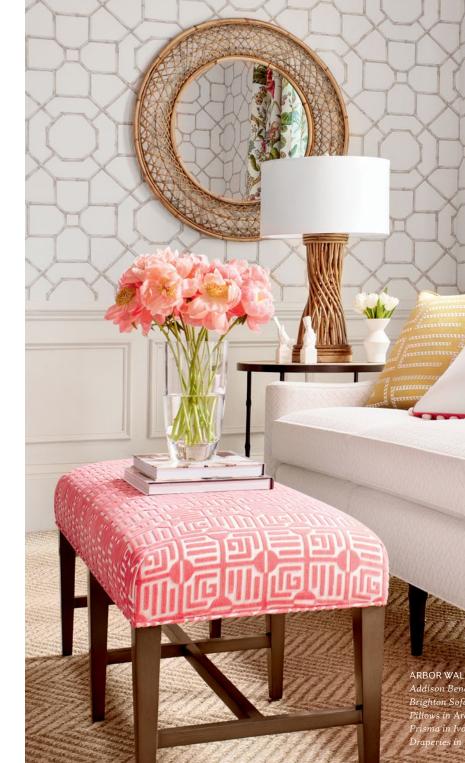

ARBOR WALLPAPER Addison Bench in Labyrinth Velvet Brighton Sofa in Cobblestone from Passag rchitect Emb

GRAND PALACE FABRIC Stanwick Chair

ROSALIND FABRIC

ROSALIND wallpaper & fabric

HOLIDAY TRELLIS
wallpaper

ARBOR wallpaper

ALESSANDRO fabric

EMPRESS COURT
wallpaper

ARCHITECT EMBROIDERY *fabric* 

LABYRINTH VELVET fabric

BERGAMO STRIPE fabric