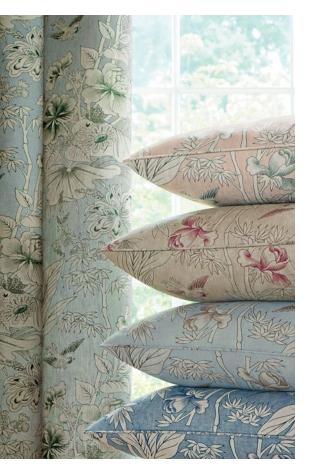

## Elegance blooming with color

Pillows in Bergamo Stripe, Labyrinth Velvet & Alessandro Jardin Bloom Mural, Katsura & Arbor Wallpapers

ARCHITECT EMBROIDERY

LABYRINTH VELVET Addison Bench

HILL GARDEN FABRIC