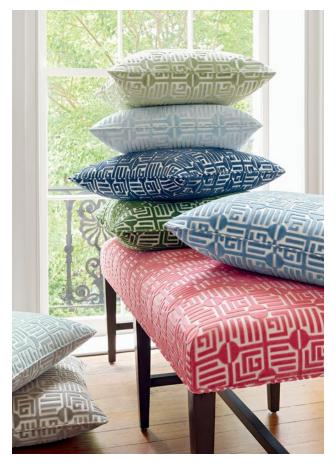

## Elegance blooming with color

Pillows in Bergamo Stripe, Labyrinth Velvet & Alessandro Jardin Bloom Mural, Katsura & Arbor Wallpapers

ARCHITECT EMBROIDERY

LABYRINTH VELVET Addison Bench

HILL GARDEN FABRIC

ARBOR WALLPAPER Addison Bench in Labyrinth Velvet Brighton Sofa in Cobblestone from Passag rchitect Emb

GRAND PALACE FABRIC Stanwick Chair

ROSALIND FABRIC