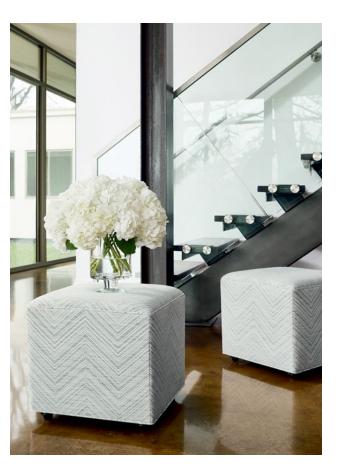

Baxter Ottoman in Bellano Stripe

Pasadena Chair in Monviso

Front cover: Mayfair Chair in Stella Texture. Pillow in Abito Stripe.

Fair and Square Ottomans in Monti Chevron

Dexter Chair in Sasso Texture

#### MONTI CHEVRON 6 colorways

Monti Chevron is woven with multicolored twisted yarn, adding little pops of contrasting colors in this playfully dramatic chevron.