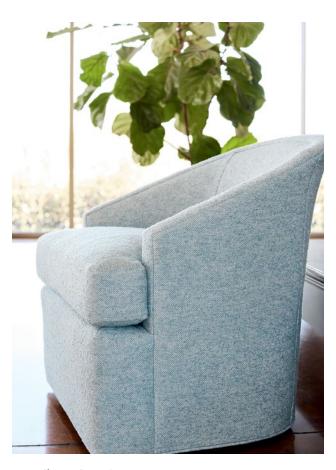

Baxter Ottoman in Bellano Stripe

Pasadena Chair in Monviso

Front cover: Mayfair Chair in Stella Texture. Pillow in Abito Stripe.

Fair and Square Ottomans in Monti Chevron

Dexter Chair in Sasso Texture

#### MONVISO 13 colorways

Monviso is a classic chevron elevated with textured bouclé yarn. Lofty and layered, like their namesake mountain range, Monviso, and available in 13 colors ranging from warm clay to deep navy.