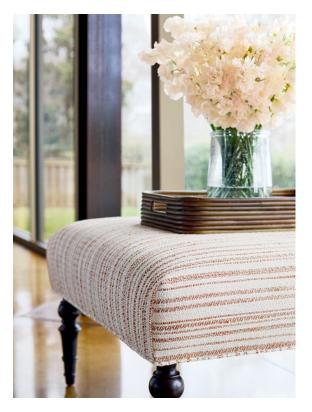

Baxter Ottoman in Bellano Stripe

Pasadena Chair in Monviso

Front cover: Mayfair Chair in Stella Texture. Pillow in Abito Stripe.

Fair and Square Ottomans in Monti Chevron

Dexter Chair in Sasso Texture

#### BELLANO STRIPE 7 colorways

Bellano Stripe is a casual, modern horizontal stripe. Woven with a hefty slub yarn, this texture is fitting for a morning at the shore or an afternoon in the foothills.