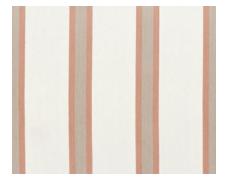

#### ABITO STRIPE 6 colorways

Abito, the Italian word for "suit," is a clean and tailored stripe that is bold and graphic in deep colors on light, neutral grounds with an impeccably soft hand.