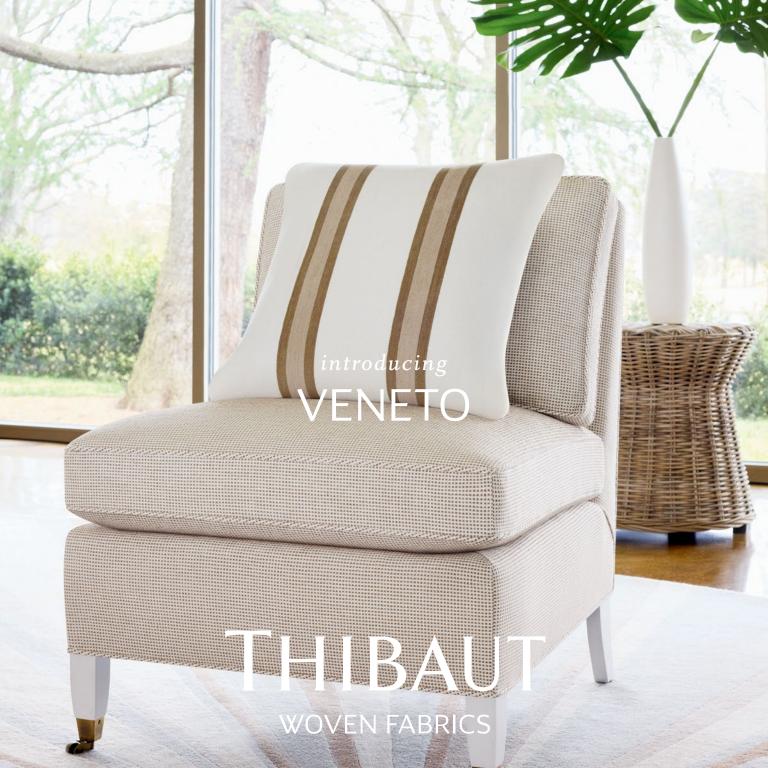

## Textured Italian Wovens

Veneto is a collection of luxurious woven fabrics made in Italy. Chunky weaves and nubby textures pair with mineral-inspired colors from alabaster to azure and topaz to clay and copper. Veneto introduces over 50 frame-ready fabrics with plush grounds and visual texture, woven with the finest materials and made to last with an added stain repellent.

## Veneto Patterns

Visit us at thibautdesign.com to see all the available colorways in this collection