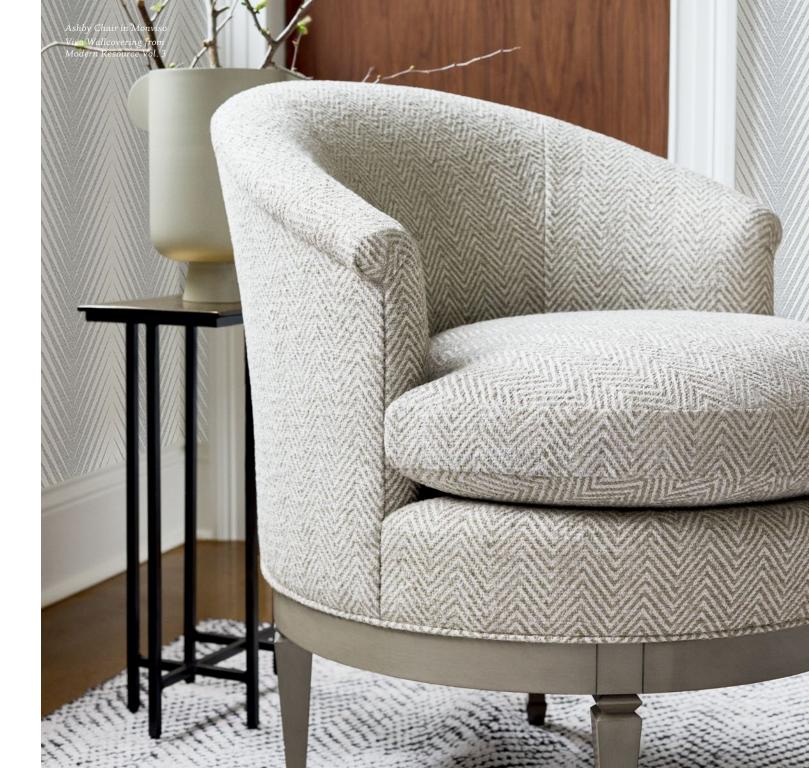

#### MONVISO 13 colorways

Monviso is a classic chevron elevated with textured bouclé yarn. Lofty and layered, like their namesake mountain range, Monviso, and available in 13 colors ranging from warm clay to deep navy.