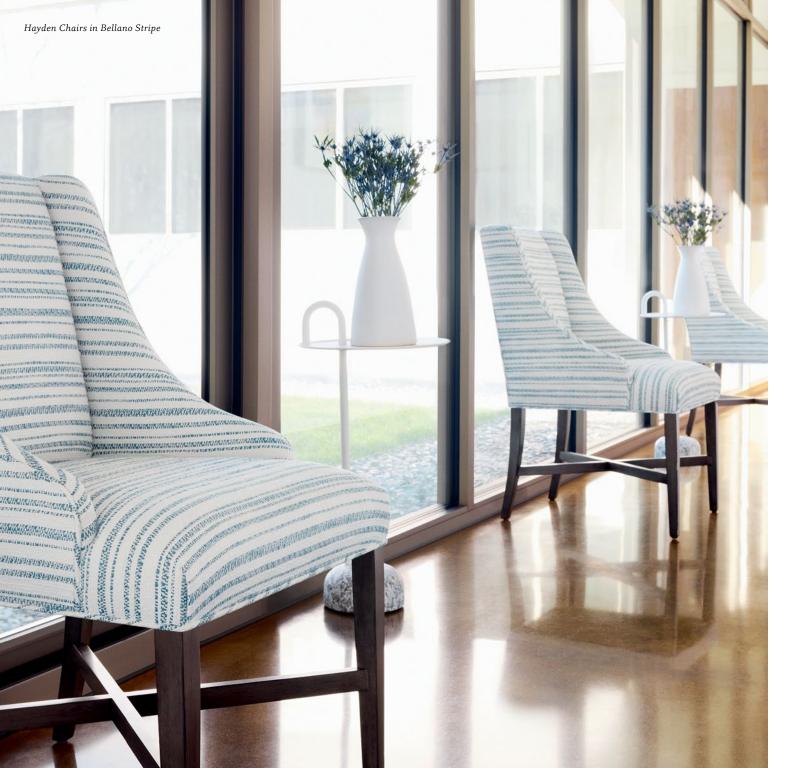

Baxter Ottoman in Bellano Stripe

Pasadena Chair in Monviso

Front cover: Mayfair Chair in Stella Texture. Pillow in Abito Stripe.

Fair and Square Ottomans in Monti Chevron

Dexter Chair in Sasso Texture

#### BELLANO STRIPE 7 colorways

Bellano Stripe is a casual, modern horizontal stripe. Woven with a hefty slub yarn, this texture is fitting for a morning at the shore or an afternoon in the foothills.