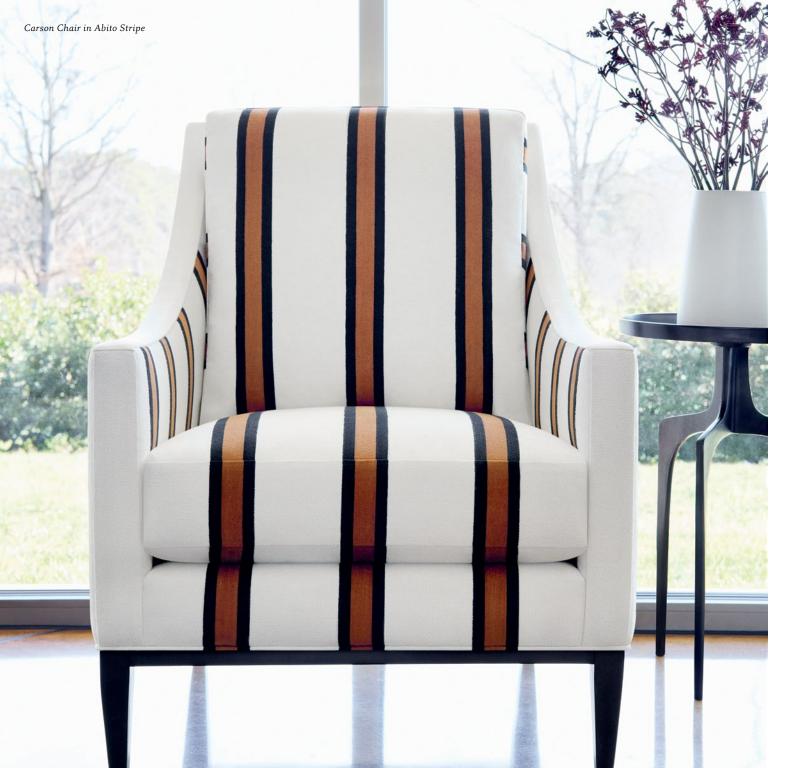

Baxter Ottoman in Bellano Stripe

Pasadena Chair in Monviso

Front cover: Mayfair Chair in Stella Texture. Pillow in Abito Stripe.

Fair and Square Ottomans in Monti Chevron

Dexter Chair in Sasso Texture

#### ABITO STRIPE 6 colorways

Abito, the Italian word for "suit," is a clean and tailored stripe that is bold and graphic in deep colors on light, neutral grounds with an impeccably soft hand.