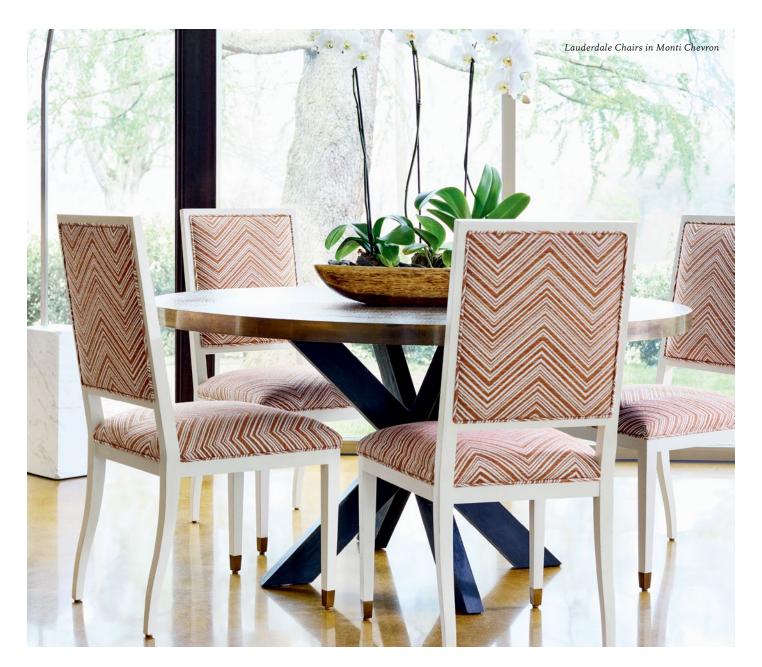

#### MONTI CHEVRON 6 colorways

Monti Chevron is woven with multicolored twisted yarn, adding little pops of contrasting colors in this playfully dramatic chevron.