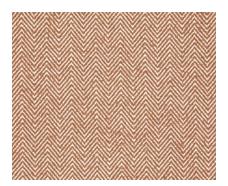

#### MONVISO 13 colorways

Monviso is a classic chevron elevated with textured bouclé yarn. Lofty and layered, like their namesake mountain range, Monviso, and available in 13 colors ranging from warm clay to deep navy.