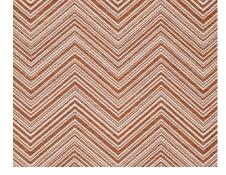

#### MONTI CHEVRON 6 colorways

Monti Chevron is woven with multicolored twisted yarn, adding little pops of contrasting colors in this playfully dramatic chevron.