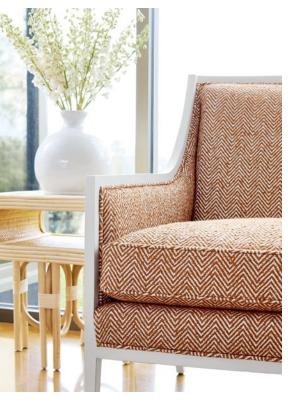

Baxter Ottoman in Bellano Stripe

Pasadena Chair in Monviso

Front cover: Mayfair Chair in Stella Texture. Pillow in Abito Stripe.

Fair and Square Ottomans in Monti Chevron

Dexter Chair in Sasso Texture

#### MONVISO 13 colorways

Monviso is a classic chevron elevated with textured bouclé yarn. Lofty and layered, like their namesake mountain range, Monviso, and available in 13 colors ranging from warm clay to deep navy.